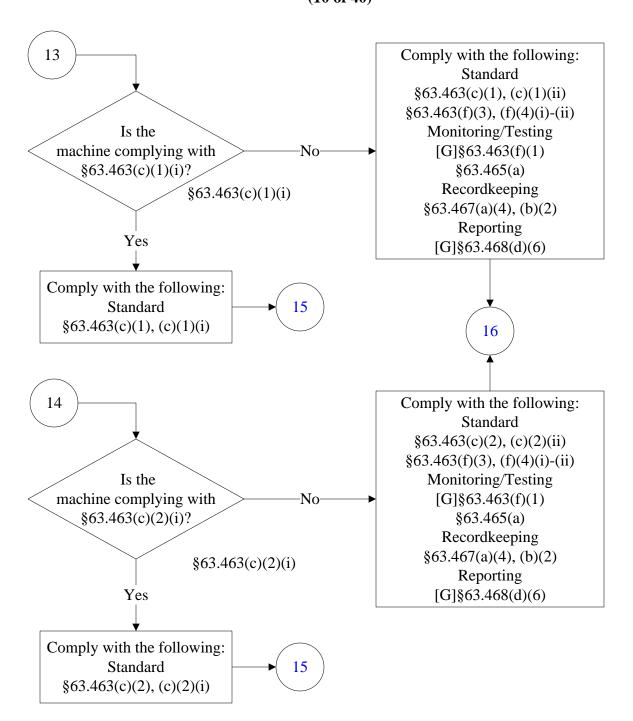

CFR Part 63, Subpart T. It will likely not be accessible using a screen reader. For the text of the statute/rule, please go to

#### 40 CFR Part 63, Subpart T (1 of 40)



#### 40 CFR Part 63, Subpart T (2 of 40)



The Administrator has determined that if you are an owner or operator of an area source subject to this subpart, you are exempt from the obligation to obtain a title V permit under 40 CFR part 70 or 71, provided that you are not required to obtain a permit under 40 CFR 70.3(a) or 71.3(a) for a reason other than your status as an area source under this subpart. Notwithstanding the previous sentence, you must continue to comply with the provisions of this subpart applicable to area sources.

End





(5 of 40)







(7 of 40)







### **40 CFR Part 63, Subpart T**(10 of 40)





### **40 CFR Part 63, Subpart T**(12 of 40)



### **40 CFR Part 63, Subpart T**(13 of 40)



# **40 CFR Part 63, Subpart T**(14 of 40)



# **40 CFR Part 63, Subpart T**(15 of 40)





#### 40 CFR Part 63, Subpart T (17 of 40)



# **40 CFR Part 63, Subpart T**(18 of 40)



#### **40 CFR Part 63, Subpart T**(19 of 40)



(20 of 40)



#### 40 CFR Part 63, Subpart T (21 of 40)



## **40 CFR Part 63, Subpart T**(22 of 40)



# **40 CFR Part 63, Subpart T**(23 of 40)



### **40 CFR Part 63, Subpart T**(24 of 40)



#### **40 CFR Part 63, Subpart T**(25 of 40)



## **40 CFR Part 63, Subpart T**(26 of 40)



### **40 CFR Part 63, Subpart T**(27 of 40)



# **40 CFR Part 63, Subpart T**(28 of 40)



# **40 CFR Part 63, Subpart T**(29 of 40)



#### 40 CFR Part 63, Subpart T (30 of 40)