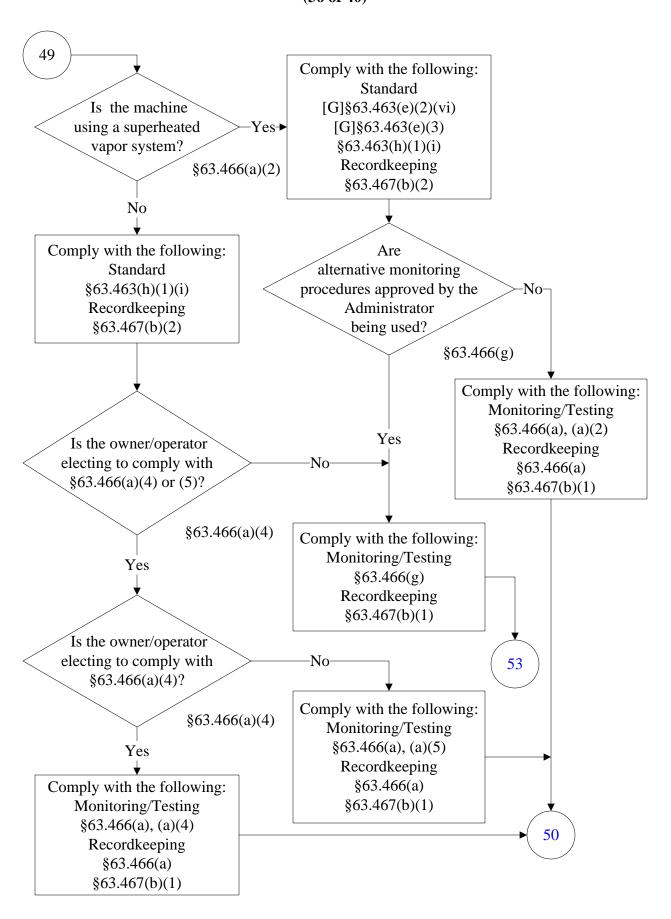

**40 CFR Part 63, Subpart T**(19 of 40)



(20 of 40)



#### 40 CFR Part 63, Subpart T (21 of 40)



## **40 CFR Part 63, Subpart T**(22 of 40)



# **40 CFR Part 63, Subpart T**(23 of 40)



### **40 CFR Part 63, Subpart T**(24 of 40)



#### **40 CFR Part 63, Subpart T**(25 of 40)



## **40 CFR Part 63, Subpart T**(26 of 40)



### **40 CFR Part 63, Subpart T**(27 of 40)



# **40 CFR Part 63, Subpart T**(28 of 40)



# **40 CFR Part 63, Subpart T**(29 of 40)



#### 40 CFR Part 63, Subpart T (30 of 40)



#### 40 CFR Part 63, Subpart T (31 of 40)



#### **40 CFR Part 63, Subpart T** (32 of 40)



#### **40 CFR Part 63, Subpart T**(33 of 40)



#### **40 CFR Part 63, Subpart T**(34 of 40)



#### **40 CFR Part 63, Subpart T**(35 of 40)



### **40 CFR Part 63, Subpart T**(36 of 40)



# **40 CFR Part 63, Subpart T**(37 of 40)



### **40 CFR Part 63, Subpart T**(38 of 40)



#### 40 CFR Part 63, Subpart T (39 of 40)



#### 40 CFR Part 63, Subpart T (40 of 40)