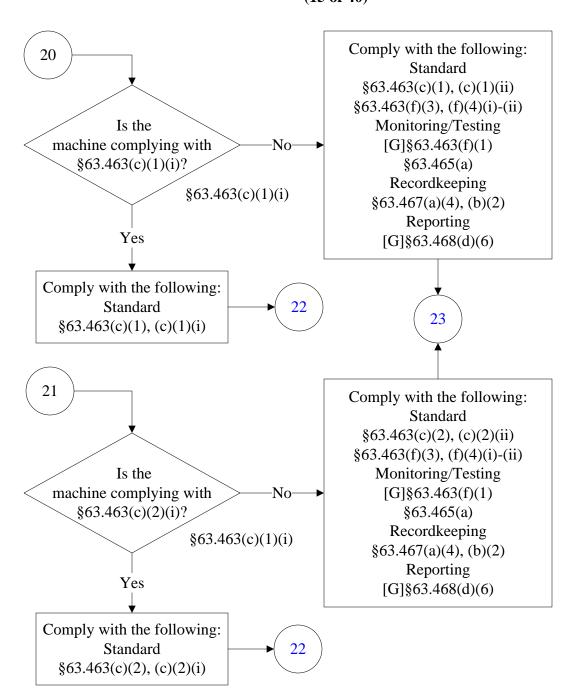

art 63, Subpart T (2 of 40)



The Administrator has determined that if you are an owner or operator of an area source subject to this subpart, you are exempt from the obligation to obtain a title V permit under 40 CFR part 70 or 71, provided that you are not required to obtain a permit under 40 CFR 70.3(a) or 71.3(a) for a reason other than your status as an area source under this subpart. Notwithstanding the previous sentence, you must continue to comply with the provisions of this subpart applicable to area sources.

End





(5 of 40)







(7 of 40)







### **40 CFR Part 63, Subpart T**(10 of 40)





### **40 CFR Part 63, Subpart T**(12 of 40)



### **40 CFR Part 63, Subpart T**(13 of 40)



# **40 CFR Part 63, Subpart T**(14 of 40)



# **40 CFR Part 63, Subpart T**(15 of 40)





#### 40 CFR Part 63, Subpart T (17 of 40)



# **40 CFR Part 63, Subpart T**(18 of 40)



#### **40 CFR Part 63, Subpart T**(19 of 40)



(20 of 40)



#### 40 CFR Part 63, Subpart T (21 of 40)



## **40 CFR Part 63, Subpart T**(22 of 40)



# **40 CFR Part 63, Subpart T**(23 of 40)



### **40 CFR Part 63, Subpart T**(24 of 40)



#### **40 CFR Part 63, Subpart T**(25 of 40)



## **40 CFR Part 63, Subpart T**(26 of 40)



### **40 CFR Part 63, Subpart T**(27 of 40)



# **40 CFR Part 63, Subpart T**(28 of 40)



# **40 CFR Part 63, Subpart T**(29 of 40)



#### 40 CFR Part 63, Subpart T (30 of 40)



#### 40 CFR Part 63, Subpart T (31 of 40)



#### **40 CFR Part 63, Subpart T** (32 of 40)



#### **40 CFR Part 63, Subpart T**(33 of 40)



#### **40 CFR Part 63, Subpart T**(34 of 40