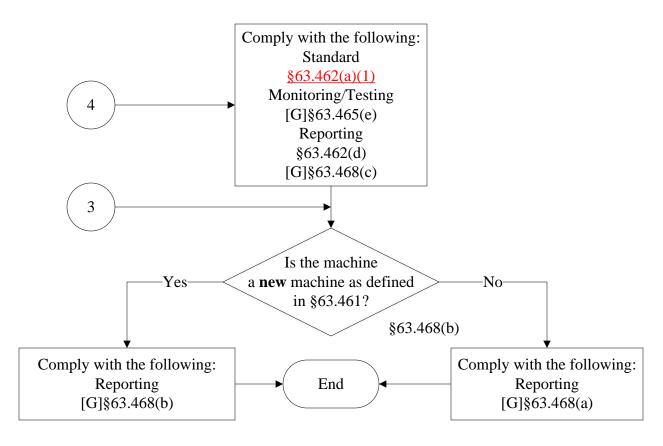

#### Below is a flowchart describing 40 CFR Part 63, Subpart T. It will likely not be accessible using a screen reader. For the text of the statute/rule, please go to

#### 40 CFR Part 63, Subpart T (1 of 40)



#### 40 CFR Part 63, Subpart T (2 of 40)



The Administrator has determined that if you are an owner or operator of an area source subject to this subpart, you are exempt from the obligation to obtain a title V permit under 40 CFR part 70 or 71, provided that you are not required to obtain a permit under 40 CFR 70.3(a) or 71.3(a) for a reason other than your status as an area source under this subpart. Notwithstanding the previous sentence, you must continue to comply with the provisions of this subpart applicable to area sources.

End





(5 of 40)







(7 of 40)







### **40 CFR Part 63, Subpart T**(10 of 40)





### **40 CFR Part 63, Subpart T**(12 of 40)



### **40 CFR Part 63, Subpart T**(13 of 40)



# **40 CFR Part 63, Subpart T**(14 of 40)



# **40 CFR Part 63, Subpart T**(15 of 40)





#### 40 CFR Part 63, Subpart T (17 of 40)



# **40 CFR Part 63, Subpart T**(18 of 40)



#### **40 CFR Part 63, Subpart T**(19 of 40)



(20 of 40)



#### 40 CFR Part 63, Subpart T (21 of 40)



## **40 CFR Part 63, Subpart T**(22 of 40)



# **40 CFR Part 63, Subpart T**(23 of 40)



### **40 CFR Part 63, Subpart T**(24 of 40)



#### **40 CFR Part 63, Subpart T**(25 of 40)



## **40 CFR Part 63, Subpart T**(26 of 40)



### **40 CFR Part 63, Subpart T**(27 of 40)



# **40 CFR Part 63, Subpart T**(28 of 40)



# **40 CFR Part 63, S