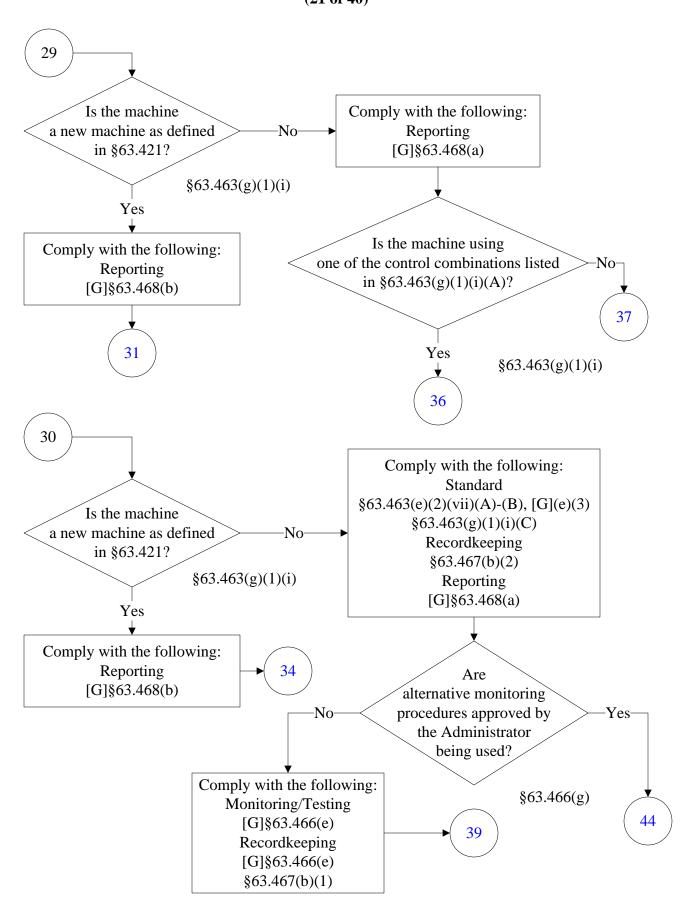

permit under 40 CFR part 70 or 71, provided that you are not required to obtain a permit under 40 CFR 70.3(a) or 71.3(a) for a reason other than your status as an area source under this subpart. Notwithstanding the previous sentence, you must continue to comply with the provisions of this subpart applicable to area sources.

End





(5 of 40)







(7 of 40)







### **40 CFR Part 63, Subpart T**(10 of 40)





### **40 CFR Part 63, Subpart T**(12 of 40)



### **40 CFR Part 63, Subpart T**(13 of 40)



# **40 CFR Part 63, Subpart T**(14 of 40)



# **40 CFR Part 63, Subpart T**(15 of 40)





#### 40 CFR Part 63, Subpart T (17 of 40)



# **40 CFR Part 63, Subpart T**(18 of 40)



#### **40 CFR Part 63, Subpart T**(19 of 40)



(20 of 40)



#### 40 CFR Part 63, Subpart T (21 of 40)



## **40 CFR Part 63, Subpart T**(22 of 40)



# **40 CFR Part 63, Subpart T**(23 of 40)



### **40 CFR Part 63, Subpart T**(24 of 40)



#### **40 CFR Part 63, Subpart T**(25 of 40)



## **40 CFR Part 63, Subpart T**(26 of 40)



### **40 CFR Part 63, Subpart T**(27 of 40)



# **40 CFR Part 63, Subpart T**(28 of 40)



# **40 CFR Part 63, Subpart T**(29 of 40)



#### 40 CFR Part 63, Subpart T (30 of 40)



#### 40 CFR Part 63, Subpart T (31 of 40)



#### **40 CFR Part 63, Subpart T** (32 of 40)



#### **40 CFR Part 63, Subpart T**(33 of 40)



#### **40 CFR Part 63, Subpart T**(34 of 40)



#### **40 CFR Part 63, Subpart T**(35 of 40)



### **40 CFR Part 63, Subpart T**(36 of 40)



# **40 CFR Part 63, Subpart T**(37 of 40)



### **40 CFR Part 63, Subpart T**(38 of 40)



#### 40