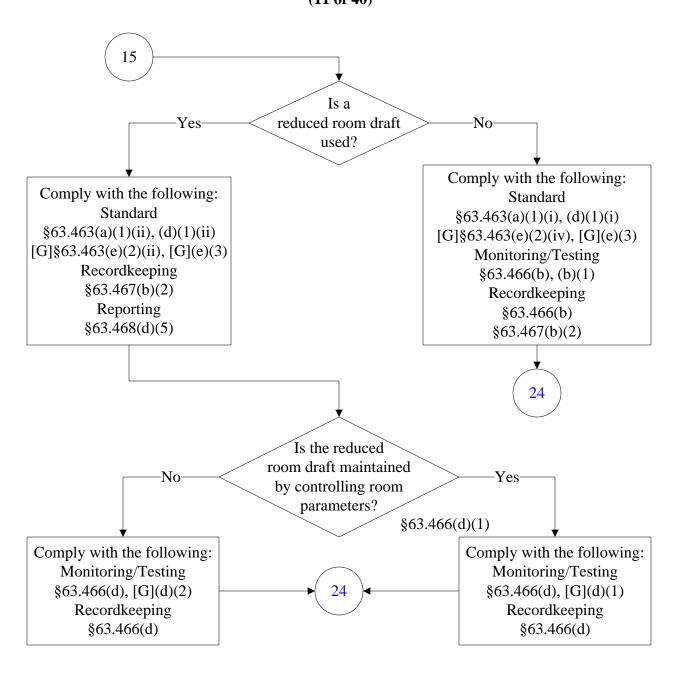

FR Part 63, Subpart T. It will likely not be accessible using a screen reader. For the text of the statute/rule, please go to

#### 40 CFR Part 63, Subpart T (1 of 40)



#### 40 CFR Part 63, Subpart T (2 of 40)



The Administrator has determined that if you are an owner or operator of an area source subject to this subpart, you are exempt from the obligation to obtain a title V permit under 40 CFR part 70 or 71, provided that you are not required to obtain a permit under 40 CFR 70.3(a) or 71.3(a) for a reason other than your status as an area source under this subpart. Notwithstanding the previous sentence, you must continue to comply with the provisions of this subpart applicable to area sources.

End





(5 of 40)







(7 of 40)







### **40 CFR Part 63, Subpart T**(10 of 40)





### **40 CFR Part 63, Subpart T**(12 of 40)



### **40 CFR Part 63, Subpart T**(13 of 40)



# **40 CFR Part 63, Subpart T**(14 of 40)



# **40 CFR Part 63, Subpart T**(15 of 40)





#### 40 CFR Part 63, Subpart T (17 of 40)



# **40 CFR Part 63, Subpart T**(18 of 40)



#### **40 CFR Part 63, Subpart T**(19 of 40)



(20 of 40)



#### 40 CFR Part 63, Subpart T (21 of 40)



## **40 CFR Part 63, Subpart T**(22 of 40)



# **40 CFR Part 63, Subpart T**(23 of 40)



### **40 CFR Part 63, Subpart T**(24 of 40)



#### **40 CFR Part 63, Subpart T**(25 of 40)



## **40 CFR Part 63, Subpart T**(26 of 40)



### **40 CFR Part 63, Subpart T**(27 of 40)



# **40 CFR Part 63, Subpart T**(28 of 40)



# **40 CFR Part 63, Subpart T**(29 of 40)



#### 40 CFR Part 63, Subpart T (30 of 40)



#