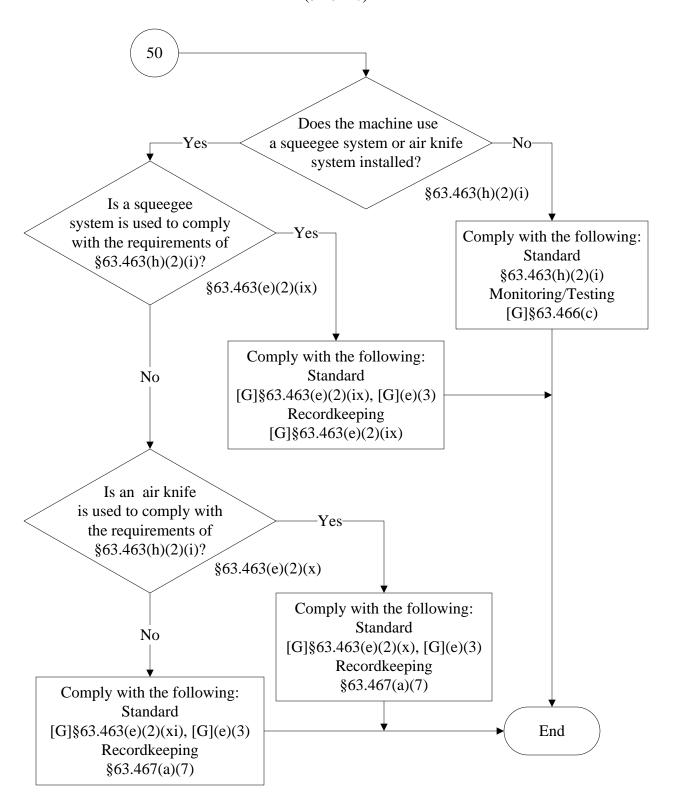

20 of 40)



#### 40 CFR Part 63, Subpart T (21 of 40)



## **40 CFR Part 63, Subpart T**(22 of 40)



# **40 CFR Part 63, Subpart T**(23 of 40)



### **40 CFR Part 63, Subpart T**(24 of 40)



#### **40 CFR Part 63, Subpart T**(25 of 40)



## **40 CFR Part 63, Subpart T**(26 of 40)



### **40 CFR Part 63, Subpart T**(27 of 40)



# **40 CFR Part 63, Subpart T**(28 of 40)



# **40 CFR Part 63, Subpart T**(29 of 40)



#### 40 CFR Part 63, Subpart T (30 of 40)



#### 40 CFR Part 63, Subpart T (31 of 40)



#### **40 CFR Part 63, Subpart T** (32 of 40)



#### **40 CFR Part 63, Subpart T**(33 of 40)



#### **40 CFR Part 63, Subpart T**(34 of 40)



#### **40 CFR Part 63, Subpart T**(35 of 40)



### **40 CFR Part 63, Subpart T**(36 of 40)



# **40 CFR Part 63, Subpart T**(37 of 40)



### **40 CFR Part 63, Subpart T**(38 of 40)



#### 40 CFR Part 63, Subpart T (39 of 40)



#### 40 CFR Part 63, Subpart T (40 of 40)