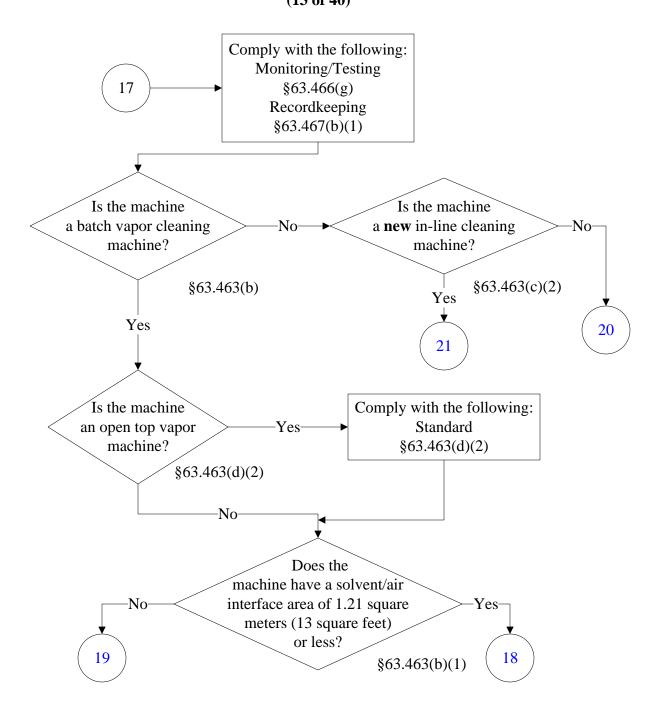

the statute/rule, please go to

#### 40 CFR Part 63, Subpart T (1 of 40)



#### 40 CFR Part 63, Subpart T (2 of 40)



The Administrator has determined that if you are an owner or operator of an area source subject to this subpart, you are exempt from the obligation to obtain a title V permit under 40 CFR part 70 or 71, provided that you are not required to obtain a permit under 40 CFR 70.3(a) or 71.3(a) for a reason other than your status as an area source under this subpart. Notwithstanding the previous sentence, you must continue to comply with the provisions of this subpart applicable to area sources.

End





(5 of 40)







(7 of 40)







### **40 CFR Part 63, Subpart T**(10 of 40)





### **40 CFR Part 63, Subpart T**(12 of 40)



### **40 CFR Part 63, Subpart T**(13 of 40)



# **40 CFR Part 63, Subpart T**(14 of 40)



# **40 CFR Part 63, Subpart T**(15 of 40)





#### 40 CFR Part 63, Subpart T (17 of 40)



# **40 CFR Part 63, Subpart T**(18 of 40)



#### **40 CFR Part 63, Subpart T**(19 of 40)



(20 of 40)



#### 40 CFR Part 63, Subpart T (21 of 40)



## **40 CFR Part 63, Subpart T**(22 of 40)



# **40 CFR Part 63, Subpart T**(23 of 40)



### **40 CFR Part 63, Subpart T**(24 of 40)



#### **40 CFR Part 63, Subpart T**(25 of 40)



## **40 CFR Part 63, Subpart T**(26 of 40)



### **40 CFR Part 63, Subpart T**(27 of 40)



# **40 CFR Part 63, Subpart T**(28 of 40)



# **40 CFR Part 63, Subpart T**(29 of 40)



#### 40 CFR Part 63, Subpart T (30 of 40)



#### 40 CFR Part 63, Subpart T (31 of 40)



#### **40 CFR Part 63, Subpart T** (32 of 40)



#