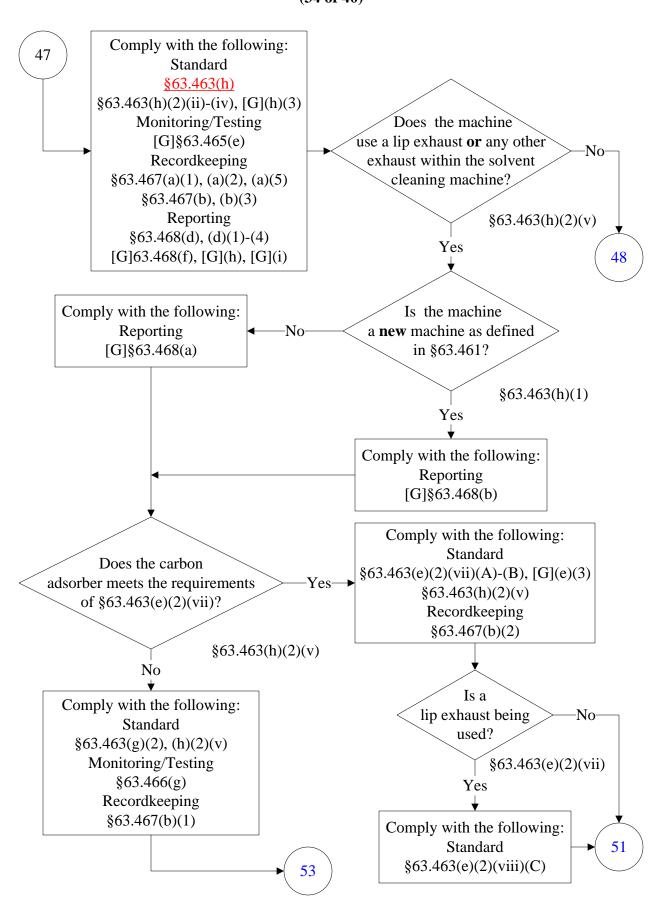

#### 40 CFR Part 63, Subpart T (17 of 40)



# **40 CFR Part 63, Subpart T**(18 of 40)



#### **40 CFR Part 63, Subpart T**(19 of 40)



(20 of 40)



#### 40 CFR Part 63, Subpart T (21 of 40)



## **40 CFR Part 63, Subpart T**(22 of 40)



# **40 CFR Part 63, Subpart T**(23 of 40)



### **40 CFR Part 63, Subpart T**(24 of 40)



#### **40 CFR Part 63, Subpart T**(25 of 40)



## **40 CFR Part 63, Subpart T**(26 of 40)



### **40 CFR Part 63, Subpart T**(27 of 40)



# **40 CFR Part 63, Subpart T**(28 of 40)



# **40 CFR Part 63, Subpart T**(29 of 40)



#### 40 CFR Part 63, Subpart T (30 of 40)



#### 40 CFR Part 63, Subpart T (31 of 40)



#### **40 CFR Part 63, Subpart T** (32 of 40)



#### **40 CFR Part 63, Subpart T**(33 of 40)



#### **40 CFR Part 63, Subpart T**(34 of 40)



#### **40 CFR Part 63, Subpart T**(35 of 40)



### **40 CFR Part 63, Subpart T**(36 of 40)



# **40 CFR Part 63, Subpart T**(37 of 40)



### **40 CFR Part 63, Subpart T**(38 of 40)



#### 40 CFR Part 63, Subpart T (39 of 40)



#### 40 CFR Part 63, Subpart T (40 of 40)