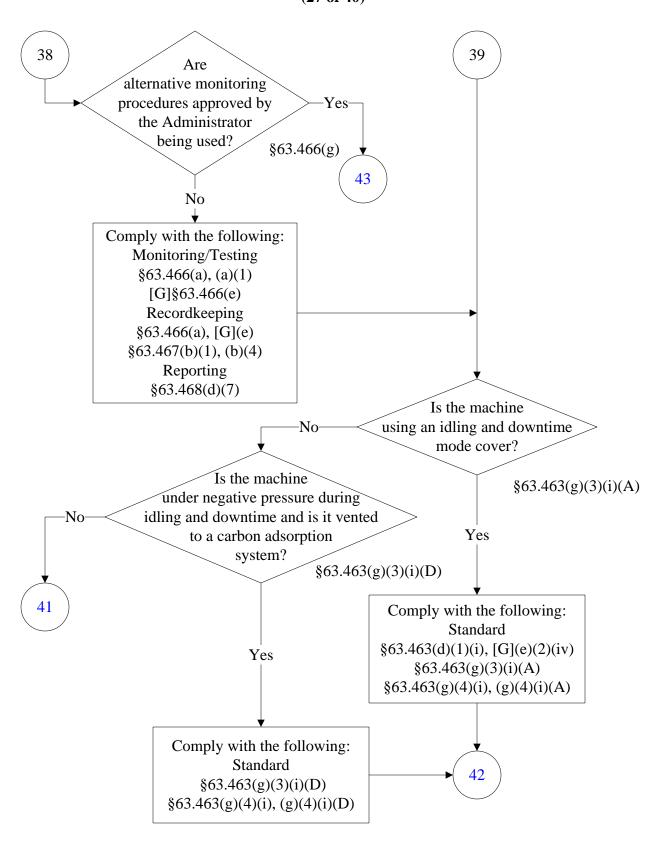

ns of this subpart applicable to area sources.

End





(5 of 40)







(7 of 40)







### **40 CFR Part 63, Subpart T**(10 of 40)





### **40 CFR Part 63, Subpart T**(12 of 40)



### **40 CFR Part 63, Subpart T**(13 of 40)



# **40 CFR Part 63, Subpart T**(14 of 40)



# **40 CFR Part 63, Subpart T**(15 of 40)





#### 40 CFR Part 63, Subpart T (17 of 40)



# **40 CFR Part 63, Subpart T**(18 of 40)



#### **40 CFR Part 63, Subpart T**(19 of 40)



(20 of 40)



#### 40 CFR Part 63, Subpart T (21 of 40)



## **40 CFR Part 63, Subpart T**(22 of 40)



# **40 CFR Part 63, Subpart T**(23 of 40)



### **40 CFR Part 63, Subpart T**(24 of 40)



#### **40 CFR Part 63, Subpart T**(25 of 40)



## **40 CFR Part 63, Subpart T**(26 of 40)



### **40 CFR Part 63, Subpart T**(27 of 40)



# **40 CFR Part 63, Subpart T**(28 of 40)



# **40 CFR Part 63, Subpart T**(29 of 40)



#### 40 CFR Part 63, Subpart T (30 of 40)



#### 40 CFR Part 63, Subpart T (31 of 40)



#### **40 CFR Part 63, Subpart T** (32 of 40)



#### **40 CFR Part 63, Subpart T**(33 of 40)



#### **40 CFR Part 63, Subpart T**(34 of 40)



#### **40 CFR Part 63, Subpart T**(35 of 40)



### **40 CFR Part 63, Subpart T**(36 of 40)



# **40 CFR Part 63, Subpart T**(37 of 40)



### **40 CFR Part 63, Subpart T**(38 of 40)



#### 40 CFR Part 63, Subpart T (39 of 40)



#### 40 CFR Part 63, Subpart T (40 of 40)