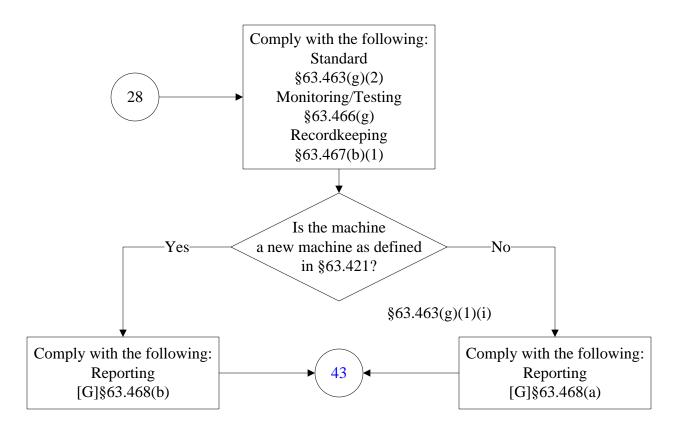

empt from the obligation to obtain a title V permit under 40 CFR part 70 or 71, provided that you are not required to obtain a permit under 40 CFR 70.3(a) or 71.3(a) for a reason other than your status as an area source under this subpart. Notwithstanding the previous sentence, you must continue to comply with the provisions of this subpart applicable to area sources.

End





(5 of 40)







(7 of 40)







### **40 CFR Part 63, Subpart T**(10 of 40)





### **40 CFR Part 63, Subpart T**(12 of 40)



### **40 CFR Part 63, Subpart T**(13 of 40)



# **40 CFR Part 63, Subpart T**(14 of 40)



# **40 CFR Part 63, Subpart T**(15 of 40)





#### 40 CFR Part 63, Subpart T (17 of 40)



# **40 CFR Part 63, Subpart T**(18 of 40)



#### **40 CFR Part 63, Subpart T**(19 of 40)



(20 of 40)



#### 40 CFR Part 63, Subpart T (21 of 40)



## **40 CFR Part 63, Subpart T**(22 of 40)



# **40 CFR Part 63, Subpart T**(23 of 40)



### **40 CFR Part 63, Subpart T**(24 of 40)



#### **40 CFR Part 63, Subpart T**(25 of 40)



## **40 CFR Part 63, Subpart T**(26 of 40)



### **40 CFR Part 63, Subpart T**(27 of 40)



# **40 CFR Part 63, Subpart T**(28 of 40)



# **40 CFR Part 63, Subpart T**(29 of 40)



#### 40 CFR Part 63, Subpart T (30 of 40)



#### 40 CFR Part 63, Subpart T (31 of 40)



#### **40 CFR Part 63, Subpart T** (32 of 40)



#### **40 CFR Part 63, Subpart T**(33 of 40)



#### **40 CFR Part 63, Subpart T**(34 of 40)



#### **40 CFR Part 63, Subpart T**(35 of 40)



### **40 CFR Part 63, Subpart T**(36 of 40)



# **40 CFR Part 63, Subpart T**(37 of 40)



### **40