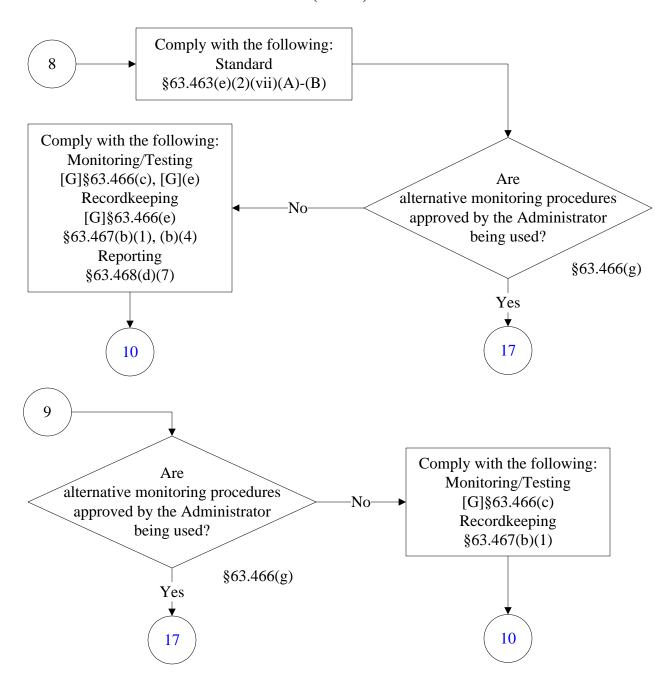

#### Below is a flowchart describing 40 CFR Part 63, Subpart T. It will likely not be accessible using a screen reader. For the text of the statute/rule, please go to

#### 40 CFR Part 63, Subpart T (1 of 40)



#### 40 CFR Part 63, Subpart T (2 of 40)



The Administrator has determined that if you are an owner or operator of an area source subject to this subpart, you are exempt from the obligation to obtain a title V permit under 40 CFR part 70 or 71, provided that you are not required to obtain a permit under 40 CFR 70.3(a) or 71.3(a) for a reason other than your status as an area source under this subpart. Notwithstanding the previous sentence, you must continue to comply with the provisions of this subpart applicable to area sources.

End





(5 of 40)







(7 of 40)







### **40 CFR Part 63, Subpart T**(10 of 40)





### **40 CFR Part 63, Subpart T**(12 of 40)



### **40 CFR Part 63, Subpart T**(13 of 40)



# **40 CFR Part 63, Subpart T**(14 of 40)



# **40 CFR Part 63, Subpart T**(15 of 40)





#### 40 CFR Part 63, Subpart T (17 of 40)



# **40 CFR Part 63, Subpart T**(18 of 40)



#### **40 CFR Part 63, Subpart T**(19 of 40)



(20 of 40)



#### 40 CFR Part 63, Subpart T (21 of 40)



## **40 CFR Part 63, Subpart T**(22 of 40)



# **40 CFR Part 63, Subpart T**(23 of 40)



### **40 CFR Part 63, Subpart T**(24 of 40)



#### **40 CFR Part 63, Subpart T**(25 of 40)



## **40 CFR Part 63, Subpart T**(26 of 40)



### **40 CFR Part 63, Subpart T**(27 of 40)



# **40 CFR Part 63, Subpart T**(28 of 40)



# **40 CFR Part 63, Subpart T**(29 of