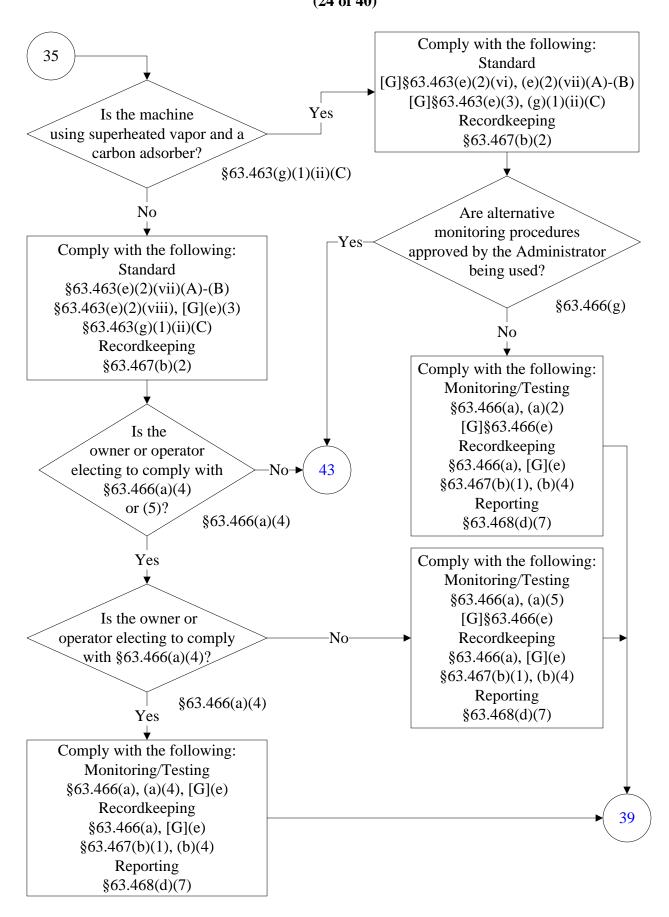

r than your status as an area source under this subpart. Notwithstanding the previous sentence, you must continue to comply with the provisions of this subpart applicable to area sources.

End





(5 of 40)







(7 of 40)







### **40 CFR Part 63, Subpart T**(10 of 40)





### **40 CFR Part 63, Subpart T**(12 of 40)



### **40 CFR Part 63, Subpart T**(13 of 40)



# **40 CFR Part 63, Subpart T**(14 of 40)



# **40 CFR Part 63, Subpart T**(15 of 40)





#### 40 CFR Part 63, Subpart T (17 of 40)



# **40 CFR Part 63, Subpart T**(18 of 40)



#### **40 CFR Part 63, Subpart T**(19 of 40)



(20 of 40)



#### 40 CFR Part 63, Subpart T (21 of 40)



## **40 CFR Part 63, Subpart T**(22 of 40)



# **40 CFR Part 63, Subpart T**(23 of 40)



### **40 CFR Part 63, Subpart T**(24 of 40)



#### **40 CFR Part 63, Subpart T**(25 of 40)



## **40 CFR Part 63, Subpart T**(26 of 40)



### **40 CFR Part 63, Subpart T**(27 of 40)



# **40 CFR Part 63, Subpart T**(28 of 40)



# **40 CFR Part 63, Subpart T**(29 of 40)



#### 40 CFR Part 63, Subpart T (30 of 40)



#### 40 CFR Part 63, Subpart T (31 of 40)



#### **40 CFR Part 63, Subpart T** (32 of 40)



#### **40 CFR Part 63, Subpart T**(33 of 40)



#### **40 CFR Part 63, Subpart T**(34 of 40)



#### **40 CFR Part 63, Subpart T**(35 of 40)



### **40 CFR Part 63, Subpart T**(36 of 40)



# **40 CFR Part 63, Subpart T**(37 of 40)



### **40 CFR Part 63, Subpart T**(38 of 40)



#### 40 CFR Part 63, Subpart T (39 of 40)



#### 40 CFR Part 63, Subpart T (40 of 40)