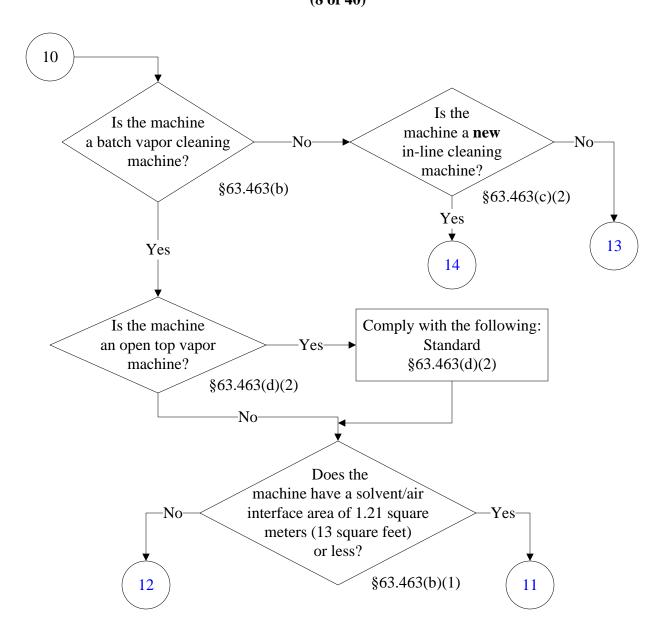

#### Below is a flowchart describing 40 CFR Part 63, Subpart T. It will likely not be accessible using a screen reader. For the text of the statute/rule, please go to

#### 40 CFR Part 63, Subpart T (1 of 40)



#### 40 CFR Part 63, Subpart T (2 of 40)



The Administrator has determined that if you are an owner or operator of an area source subject to this subpart, you are exempt from the obligation to obtain a title V permit under 40 CFR part 70 or 71, provided that you are not required to obtain a permit under 40 CFR 70.3(a) or 71.3(a) for a reason other than your status as an area source under this subpart. Notwithstanding the previous sentence, you must continue to comply with the provisions of this subpart applicable to area sources.

End





(5 of 40)







(7 of 40)







### **40 CFR Part 63, Subpart T**(10 of 40)





### **40 CFR Part 63, Subpart T**(12 of 40)



### **40 CFR Part 63, Subpart T**(13 of 40)



# **40 CFR Part 63, Subpart T**(14 of 40)



# **40 CFR Part 63, Subpart T**(15 of 40)





#### 40 CFR Part 63, Subpart T (17 of 40)



# **40 CFR Part 63, Subpart T**(18 of 40)



#### **40 CFR Part 63, Subpart T**(19 of 40)



(20 of 40)



#### 40 CFR Part 63, Subpart T (21 of 40)



## **40 CFR Part 63, Subpart T**(22 of 40)



# **40 CFR Part 63, Subpart T**(23 of 40)



### **40 CFR Part 63, Subpart T**(24 of 40)



#### **40 CFR Part 63, Subpart T**(25 of 40)



## **40 CFR Part 63, Subpart T**(26 of 40)



### **40 CFR Part 63, Subpart T**(27 of 40)



# **40 CFR Part 63, Subpart T**(28 of 40)



# **40 CFR Part 63, Subpart T**(29 of 40