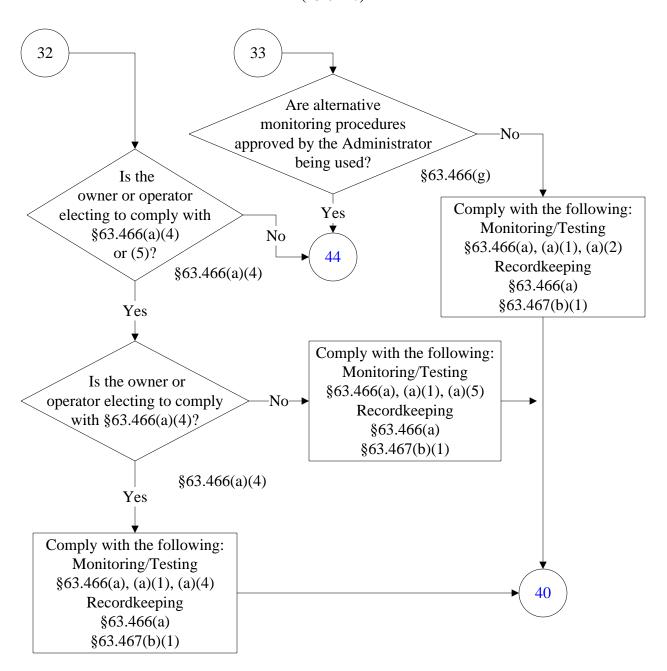

der 40 CFR 70.3(a) or 71.3(a) for a reason other than your status as an area source under this subpart. Notwithstanding the previous sentence, you must continue to comply with the provisions of this subpart applicable to area sources.

End





(5 of 40)







(7 of 40)







### **40 CFR Part 63, Subpart T**(10 of 40)





### **40 CFR Part 63, Subpart T**(12 of 40)



### **40 CFR Part 63, Subpart T**(13 of 40)



# **40 CFR Part 63, Subpart T**(14 of 40)



# **40 CFR Part 63, Subpart T**(15 of 40)





#### 40 CFR Part 63, Subpart T (17 of 40)



# **40 CFR Part 63, Subpart T**(18 of 40)



#### **40 CFR Part 63, Subpart T**(19 of 40)



(20 of 40)



#### 40 CFR Part 63, Subpart T (21 of 40)



## **40 CFR Part 63, Subpart T**(22 of 40)



# **40 CFR Part 63, Subpart T**(23 of 40)



### **40 CFR Part 63, Subpart T**(24 of 40)



#### **40 CFR Part 63, Subpart T**(25 of 40)



## **40 CFR Part 63, Subpart T**(26 of 40)



### **40 CFR Part 63, Subpart T**(27 of 40)



# **40 CFR Part 63, Subpart T**(28 of 40)



# **40 CFR Part 63, Subpart T**(29 of 40)



#### 40 CFR Part 63, Subpart T (30 of 40)



#### 40 CFR Part 63, Subpart T (31 of 40)



#### **40 CFR Part 63, Subpart T** (32 of 40)



#### **40 CFR Part 63, Subpart T**(33 of 40)



#### **40 CFR Part 63, Subpart T**(34 of 40)



#### **40 CFR Part 63, Subpart T**(35 of 40)



### **40 CFR Part 63, Subpart T**(36 of 40)



# **40 CFR Part 63, Subpart T**(37 of 40)



### **40 CFR Part 63, Subpart T**(38 of 40)



#### 40 CFR Part 63, Subpart T (39 of 40)



#### 40 CFR Part 63, Subpart T (40 of 40)