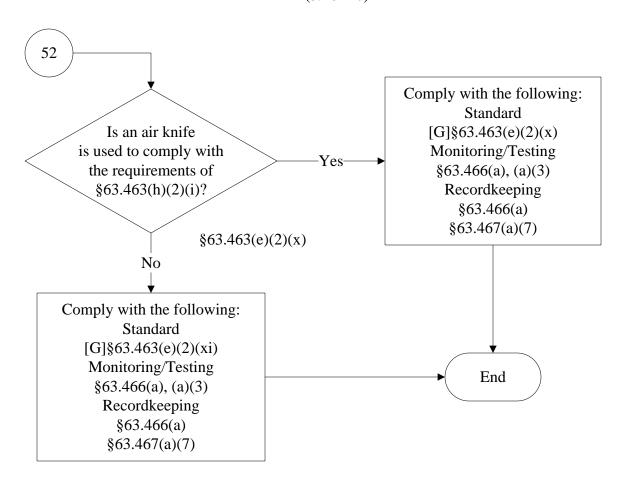

2 of 40)



# **40 CFR Part 63, Subpart T**(23 of 40)



### **40 CFR Part 63, Subpart T**(24 of 40)



#### **40 CFR Part 63, Subpart T**(25 of 40)



## **40 CFR Part 63, Subpart T**(26 of 40)



### **40 CFR Part 63, Subpart T**(27 of 40)



# **40 CFR Part 63, Subpart T**(28 of 40)



# **40 CFR Part 63, Subpart T**(29 of 40)



#### 40 CFR Part 63, Subpart T (30 of 40)



#### 40 CFR Part 63, Subpart T (31 of 40)



#### **40 CFR Part 63, Subpart T** (32 of 40)



#### **40 CFR Part 63, Subpart T**(33 of 40)



#### **40 CFR Part 63, Subpart T**(34 of 40)



#### **40 CFR Part 63, Subpart T**(35 of 40)



### **40 CFR Part 63, Subpart T**(36 of 40)



# **40 CFR Part 63, Subpart T**(37 of 40)



### **40 CFR Part 63, Subpart T**(38 of 40)



#### 40 CFR Part 63, Subpart T (39 of 40)



#### 40 CFR Part 63, Subpart T (40 of 40)