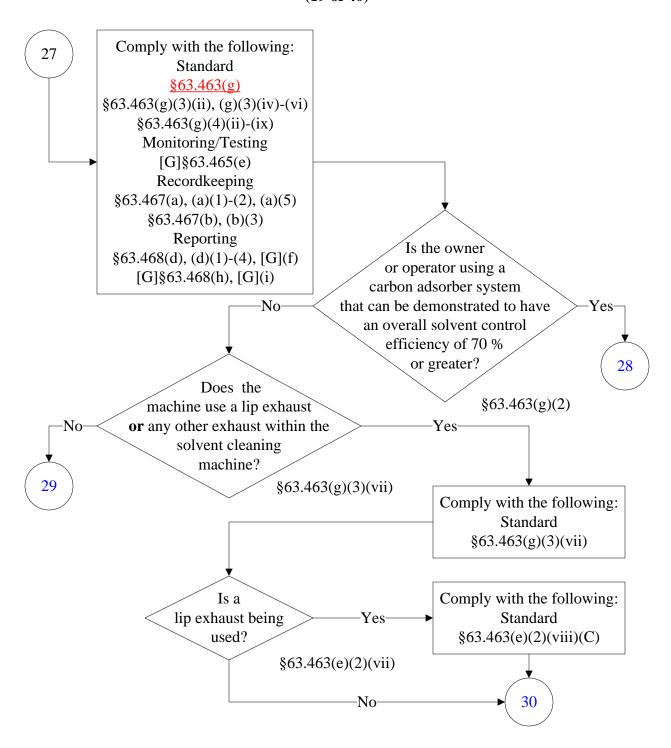

rt, you are exempt from the obligation to obtain a title V permit under 40 CFR part 70 or 71, provided that you are not required to obtain a permit under 40 CFR 70.3(a) or 71.3(a) for a reason other than your status as an area source under this subpart. Notwithstanding the previous sentence, you must continue to comply with the provisions of this subpart applicable to area sources.

End





(5 of 40)







(7 of 40)







### **40 CFR Part 63, Subpart T**(10 of 40)





### **40 CFR Part 63, Subpart T**(12 of 40)



### **40 CFR Part 63, Subpart T**(13 of 40)



# **40 CFR Part 63, Subpart T**(14 of 40)



# **40 CFR Part 63, Subpart T**(15 of 40)





#### 40 CFR Part 63, Subpart T (17 of 40)



# **40 CFR Part 63, Subpart T**(18 of 40)



#### **40 CFR Part 63, Subpart T**(19 of 40)



(20 of 40)



#### 40 CFR Part 63, Subpart T (21 of 40)



## **40 CFR Part 63, Subpart T**(22 of 40)



# **40 CFR Part 63, Subpart T**(23 of 40)



### **40 CFR Part 63, Subpart T**(24 of 40)



#### **40 CFR Part 63, Subpart T**(25 of 40)



## **40 CFR Part 63, Subpart T**(26 of 40)



### **40 CFR Part 63, Subpart T**(27 of 40)



# **40 CFR Part 63, Subpart T**(28 of 40)



# **40 CFR Part 63, Subpart T**(29 of 40)



#### 40 CFR Part 63, Subpart T (30 of 40)



#### 40 CFR Part 63, Subpart T (31 of 40)



#### **40 CFR Part 63, Subpart T** (32 of 40)



#### **40 CFR Part 63, Subpart T**(33 of 40)



#### **40 CFR Part 63, Subpart T**(34 of 40)



#### **40 CFR Part 63, Subpart T**(35 of 40)



### **40 CFR Part 63, Subpart T**(36 of 40)



# **40 CFR Part 63, Subpart T**(37 of 40