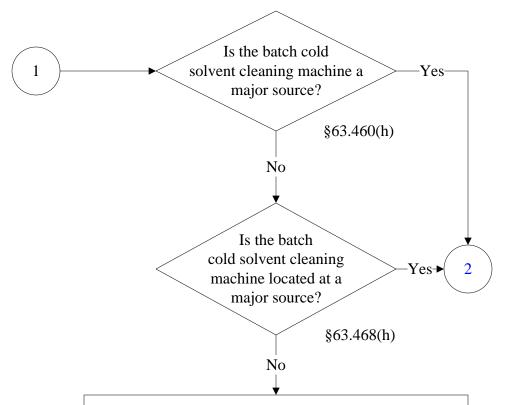

#### 40 CFR Part 63, Subpart T (2 of 40)

The Administrator has determined that if you are an owner or operator of an area source subject to this subpart, you are exempt from the obligation to obtain a title V permit under 40 CFR part 70 or 71, provided that you are not required to obtain a permit under 40 CFR 70.3(a) or 71.3(a) for a reason other than your status as an area source under this subpart. Notwithstanding the previous sentence, you must continue to comply with the provisions of this subpart applicable to area sources.