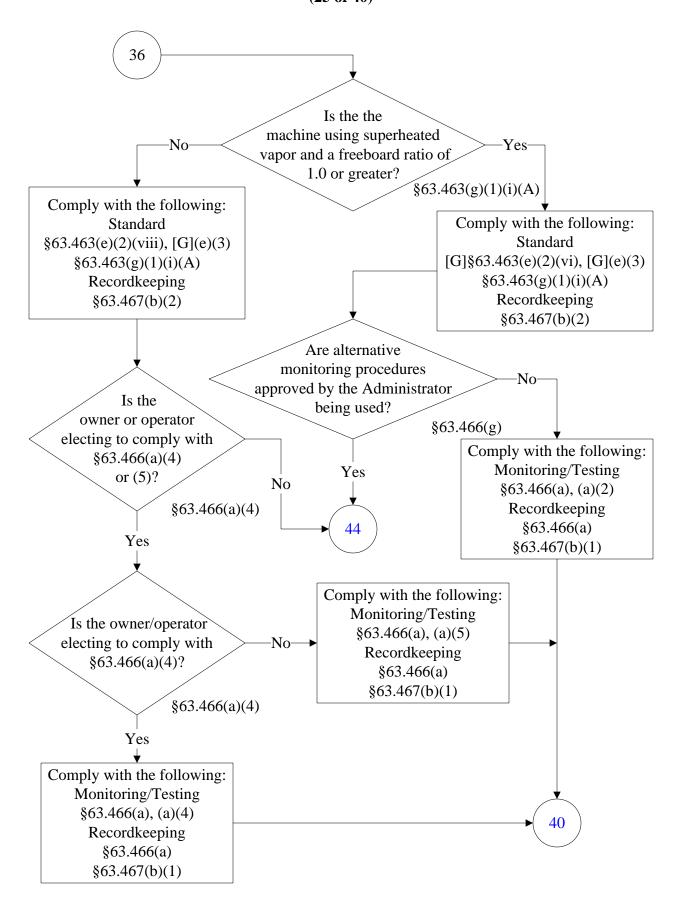

subpart. Notwithstanding the previous sentence, you must continue to comply with the provisions of this subpart applicable to area sources.

End





(5 of 40)







(7 of 40)







### **40 CFR Part 63, Subpart T**(10 of 40)





### **40 CFR Part 63, Subpart T**(12 of 40)



### **40 CFR Part 63, Subpart T**(13 of 40)



# **40 CFR Part 63, Subpart T**(14 of 40)



# **40 CFR Part 63, Subpart T**(15 of 40)





#### 40 CFR Part 63, Subpart T (17 of 40)



# **40 CFR Part 63, Subpart T**(18 of 40)



#### **40 CFR Part 63, Subpart T**(19 of 40)



(20 of 40)



#### 40 CFR Part 63, Subpart T (21 of 40)



## **40 CFR Part 63, Subpart T**(22 of 40)



# **40 CFR Part 63, Subpart T**(23 of 40)



### **40 CFR Part 63, Subpart T**(24 of 40)



#### **40 CFR Part 63, Subpart T**(25 of 40)



## **40 CFR Part 63, Subpart T**(26 of 40)



### **40 CFR Part 63, Subpart T**(27 of 40)



# **40 CFR Part 63, Subpart T**(28 of 40)



# **40 CFR Part 63, Subpart T**(29 of 40)



#### 40 CFR Part 63, Subpart T (30 of 40)



#### 40 CFR Part 63, Subpart T (31 of 40)



#### **40 CFR Part 63, Subpart T** (32 of 40)



#### **40 CFR Part 63, Subpart T**(33 of 40)



#### **40 CFR Part 63, Subpart T**(34 of 40)



#### **40 CFR Part 63, Subpart T**(35 of 40)



### **40 CFR Part 63, Subpart T**(36 of 40)



# **40 CFR Part 63, Subpart T**(37 of 40)



### **40 CFR Part 63, Subpart T**(38 of 40)



#### 40 CFR Part 63, Subpart T (39 of 40)



#### 40 CFR Part 63, Subpart T (40 of 40)