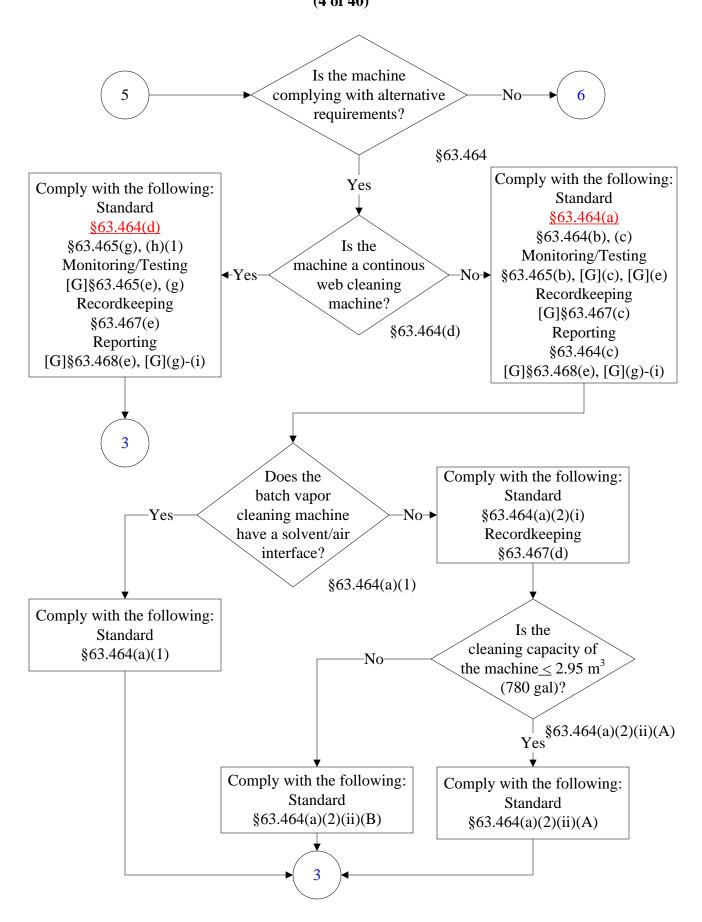

#### Below is a flowchart describing 40 CFR Part 63, Subpart T. It will likely not be accessible using a screen reader. For the text of the statute/rule, please go to

#### 40 CFR Part 63, Subpart T (1 of 40)



#### 40 CFR Part 63, Subpart T (2 of 40)



The Administrator has determined that if you are an owner or operator of an area source subject to this subpart, you are exempt from the obligation to obtain a title V permit under 40 CFR part 70 or 71, provided that you are not required to obtain a permit under 40 CFR 70.3(a) or 71.3(a) for a reason other than your status as an area source under this subpart. Notwithstanding the previous sentence, you must continue to comply with the provisions of this subpart applicable to area sources.

End





(5 of 40)







(7 of 40)







### **40 CFR Part 63, Subpart T**(10 of 40)





### **40 CFR Part 63, Subpart T**(12 of 40)



### **40 CFR Part 63, Subpart T**(13 of 40)



# **40 CFR Part 63, Subpart T**(14 of 40)



# **40 CFR Part 63, Subpart T**(15 of 40)





#### 40 CFR Part 63, Subpart T (17 of 40)



# **40 CFR Part 63, Subpart T**(18 of 40)



#### **40 CFR Part 63, Subpart T**(19 of 40)



(20 of 40)



#### 40 CFR Part 63, Subpart T (21 of 40)



## **40 CFR Part 63, Subpart T**(22 of 40)



# **40 CFR Part 63, Subpart T**(23 of 40)



### **40 CFR Part 63, Subpart T**(24 of 40)



#### **40 CFR Part 63, Subpart T**(25 of 40)



## **40 CFR Part 63, Subpart T**(26 of 40)



### **40 CFR Part 63, Subpart T**(27 of 40)



# **40 CFR Part 63, Subpart T**(28 of 40)



# **40 C