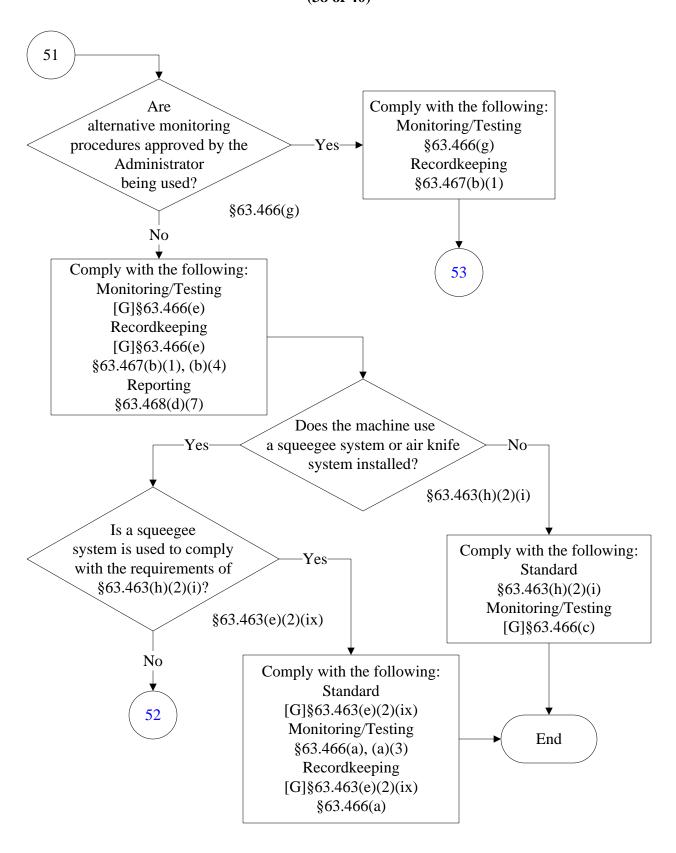

of 40)



## **40 CFR Part 63, Subpart T**(22 of 40)



# **40 CFR Part 63, Subpart T**(23 of 40)



### **40 CFR Part 63, Subpart T**(24 of 40)



#### **40 CFR Part 63, Subpart T**(25 of 40)



## **40 CFR Part 63, Subpart T**(26 of 40)



### **40 CFR Part 63, Subpart T**(27 of 40)



# **40 CFR Part 63, Subpart T**(28 of 40)



# **40 CFR Part 63, Subpart T**(29 of 40)



#### 40 CFR Part 63, Subpart T (30 of 40)



#### 40 CFR Part 63, Subpart T (31 of 40)



#### **40 CFR Part 63, Subpart T** (32 of 40)



#### **40 CFR Part 63, Subpart T**(33 of 40)



#### **40 CFR Part 63, Subpart T**(34 of 40)



#### **40 CFR Part 63, Subpart T**(35 of 40)



### **40 CFR Part 63, Subpart T**(36 of 40)



# **40 CFR Part 63, Subpart T**(37 of 40)



### **40 CFR Part 63, Subpart T**(38 of 40)



#### 40 CFR Part 63, Subpart T (39 of 40)



#### 40 CFR Part 63, Subpart T (40 of 40)