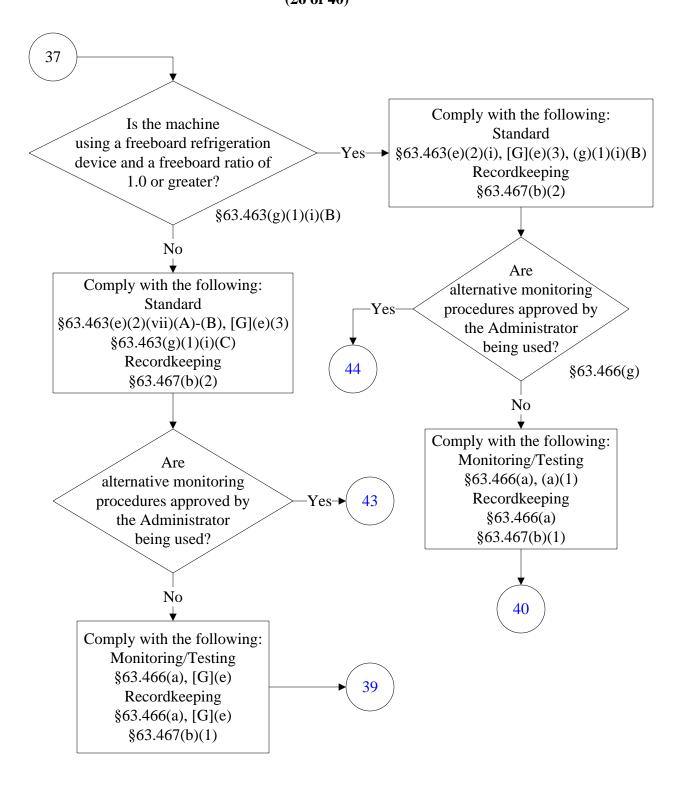

, you must continue to comply with the provisions of this subpart applicable to area sources.

End





(5 of 40)







(7 of 40)







### **40 CFR Part 63, Subpart T**(10 of 40)





### **40 CFR Part 63, Subpart T**(12 of 40)



### **40 CFR Part 63, Subpart T**(13 of 40)



# **40 CFR Part 63, Subpart T**(14 of 40)



# **40 CFR Part 63, Subpart T**(15 of 40)





#### 40 CFR Part 63, Subpart T (17 of 40)



# **40 CFR Part 63, Subpart T**(18 of 40)



#### **40 CFR Part 63, Subpart T**(19 of 40)



(20 of 40)



#### 40 CFR Part 63, Subpart T (21 of 40)



## **40 CFR Part 63, Subpart T**(22 of 40)



# **40 CFR Part 63, Subpart T**(23 of 40)



### **40 CFR Part 63, Subpart T**(24 of 40)



#### **40 CFR Part 63, Subpart T**(25 of 40)



## **40 CFR Part 63, Subpart T**(26 of 40)



### **40 CFR Part 63, Subpart T**(27 of 40)



# **40 CFR Part 63, Subpart T**(28 of 40)



# **40 CFR Part 63, Subpart T**(29 of 40)



#### 40 CFR Part 63, Subpart T (30 of 40)



#### 40 CFR Part 63, Subpart T (31 of 40)



#### **40 CFR Part 63, Subpart T** (32 of 40)



#### **40 CFR Part 63, Subpart T**(33 of 40)



#### **40 CFR Part 63, Subpart T**(34 of 40)



#### **40 CFR Part 63, Subpart T**(35 of 40)



### **40 CFR Part 63, Subpart T**(36 of 40)



# **40 CFR Part 63, Subpart T**(37 of 40)



### **40 CFR Part 63, Subpart T**(38 of 40)



#### 40 CFR Part 63, Subpart T (39 of 40)



#### 40 CFR Part 63, Subpart T (40 of 40)