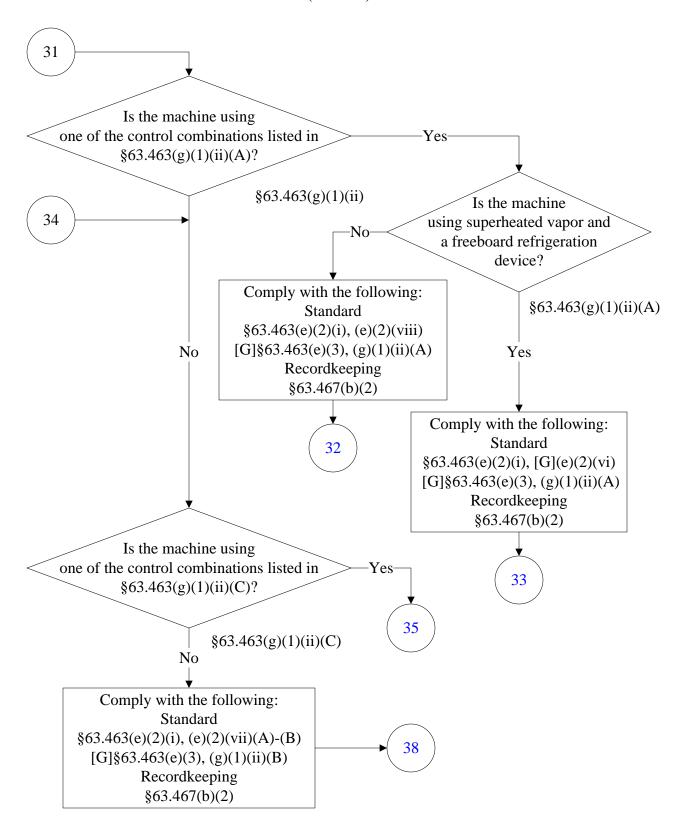

at you are not required to obtain a permit under 40 CFR 70.3(a) or 71.3(a) for a reason other than your status as an area source under this subpart. Notwithstanding the previous sentence, you must continue to comply with the provisions of this subpart applicable to area sources.

End





(5 of 40)







(7 of 40)







### **40 CFR Part 63, Subpart T**(10 of 40)





### **40 CFR Part 63, Subpart T**(12 of 40)



### **40 CFR Part 63, Subpart T**(13 of 40)



# **40 CFR Part 63, Subpart T**(14 of 40)



# **40 CFR Part 63, Subpart T**(15 of 40)





#### 40 CFR Part 63, Subpart T (17 of 40)



# **40 CFR Part 63, Subpart T**(18 of 40)



#### **40 CFR Part 63, Subpart T**(19 of 40)



(20 of 40)



#### 40 CFR Part 63, Subpart T (21 of 40)



## **40 CFR Part 63, Subpart T**(22 of 40)



# **40 CFR Part 63, Subpart T**(23 of 40)



### **40 CFR Part 63, Subpart T**(24 of 40)



#### **40 CFR Part 63, Subpart T**(25 of 40)



## **40 CFR Part 63, Subpart T**(26 of 40)



### **40 CFR Part 63, Subpart T**(27 of 40)



# **40 CFR Part 63, Subpart T**(28 of 40)



# **40 CFR Part 63, Subpart T**(29 of 40)



#### 40 CFR Part 63, Subpart T (30 of 40)



#### 40 CFR Part 63, Subpart T (31 of 40)



#### **40 CFR Part 63, Subpart T** (32 of 40)



#### **40 CFR Part 63, Subpart T**(33 of 40)



#### **40 CFR Part 63, Subpart T**(34 of 40)



#### **40 CFR Part 63, Subpart T**(35 of 40)



### **40 CFR Part 63, Subpart T**(36 of 40)



# **40 CFR Part 63, Subpart T**(37 of 40)



### **40 CFR Part 63, Subpart T**(38 of 40)



#### 40 CFR Part 63, Subpart T (39 of 40)



#### 40