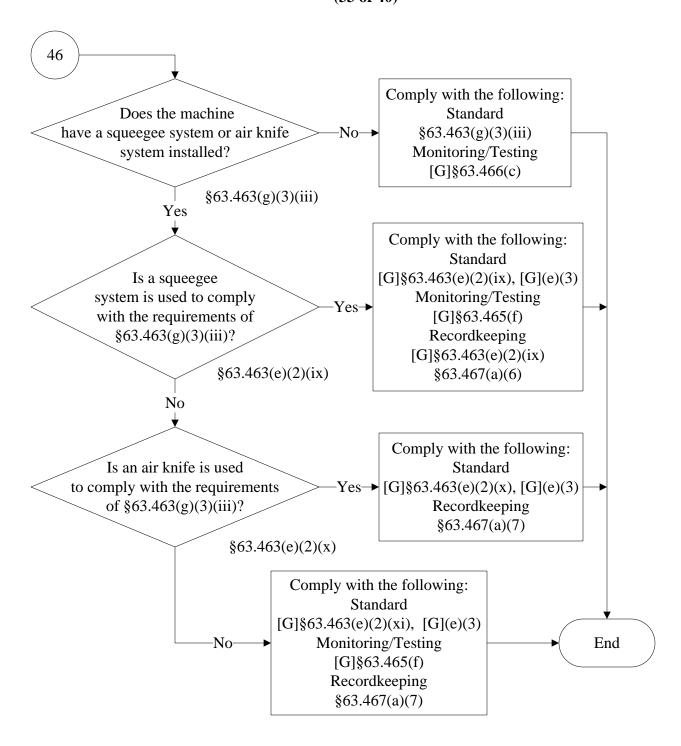

# **40 CFR Part 63, Subpart T**(15 of 40)





#### 40 CFR Part 63, Subpart T (17 of 40)



# **40 CFR Part 63, Subpart T**(18 of 40)



#### **40 CFR Part 63, Subpart T**(19 of 40)



(20 of 40)



#### 40 CFR Part 63, Subpart T (21 of 40)



## **40 CFR Part 63, Subpart T**(22 of 40)



# **40 CFR Part 63, Subpart T**(23 of 40)



### **40 CFR Part 63, Subpart T**(24 of 40)



#### **40 CFR Part 63, Subpart T**(25 of 40)



## **40 CFR Part 63, Subpart T**(26 of 40)



### **40 CFR Part 63, Subpart T**(27 of 40)



# **40 CFR Part 63, Subpart T**(28 of 40)



# **40 CFR Part 63, Subpart T**(29 of 40)



#### 40 CFR Part 63, Subpart T (30 of 40)



#### 40 CFR Part 63, Subpart T (31 of 40)



#### **40 CFR Part 63, Subpart T** (32 of 40)



#### **40 CFR Part 63, Subpart T**(33 of 40)



#### **40 CFR Part 63, Subpart T**(34 of 40)



#### **40 CFR Part 63, Subpart T**(35 of 40)



### **40 CFR Part 63, Subpart T**(36 of 40)



# **40 CFR Part 63, Subpart T**(37 of 40)



### **40 CFR Part 63, Subpart T**(38 of 40)



#### 40 CFR Part 63, Subpart T (39 of 40)



#### 40 CFR Part 63, Subpart T (40 of 40)