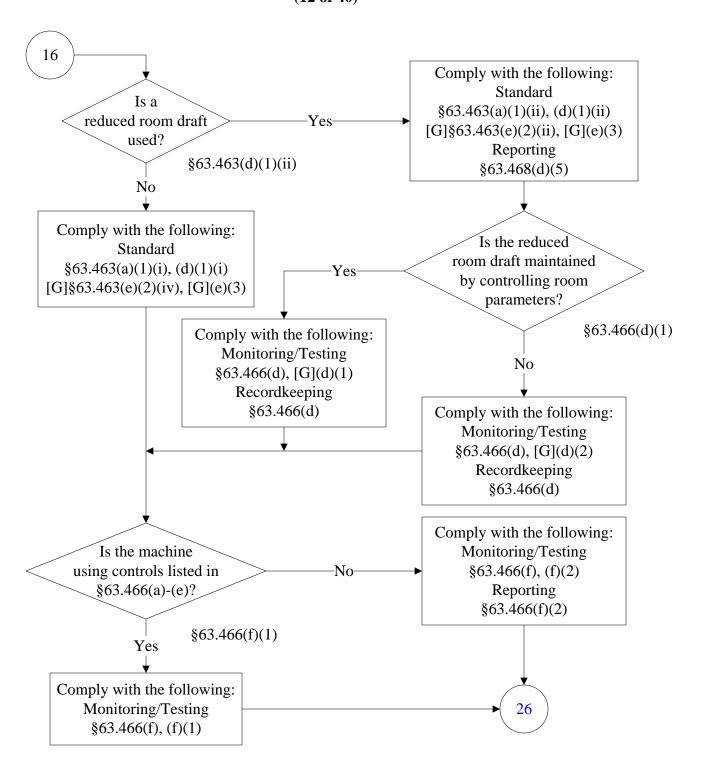

cessible using a screen reader. For the text of the statute/rule, please go to

#### 40 CFR Part 63, Subpart T (1 of 40)



#### 40 CFR Part 63, Subpart T (2 of 40)



The Administrator has determined that if you are an owner or operator of an area source subject to this subpart, you are exempt from the obligation to obtain a title V permit under 40 CFR part 70 or 71, provided that you are not required to obtain a permit under 40 CFR 70.3(a) or 71.3(a) for a reason other than your status as an area source under this subpart. Notwithstanding the previous sentence, you must continue to comply with the provisions of this subpart applicable to area sources.

End





(5 of 40)







(7 of 40)







### **40 CFR Part 63, Subpart T**(10 of 40)





### **40 CFR Part 63, Subpart T**(12 of 40)



### **40 CFR Part 63, Subpart T**(13 of 40)



# **40 CFR Part 63, Subpart T**(14 of 40)



# **40 CFR Part 63, Subpart T**(15 of 40)





#### 40 CFR Part 63, Subpart T (17 of 40)



# **40 CFR Part 63, Subpart T**(18 of 40)



#### **40 CFR Part 63, Subpart T**(19 of 40)



(20 of 40)



#### 40 CFR Part 63, Subpart T (21 of 40)



## **40 CFR Part 63, Subpart T**(22 of 40)



# **40 CFR Part 63, Subpart T**(23 of 40)



### **40 CFR Part 63, Subpart T**(24 of 40)



#### **40 CFR Part 63, Subpart T**(25 of 40)



## **40 CFR Part 63, Subpart T**(26 of 40)



### **40 CFR Part 63, Subpart T**(27 of 40)



# **40 CFR Part 63, Subpart T**(28 of 40)



# **40 CFR Part 63, Subpart T**(29 of 40)



#### 40 CFR Part 63, Subpart T (30 of 40)



#### 40 CFR Part 63, Subpart T (31 of 40)



###