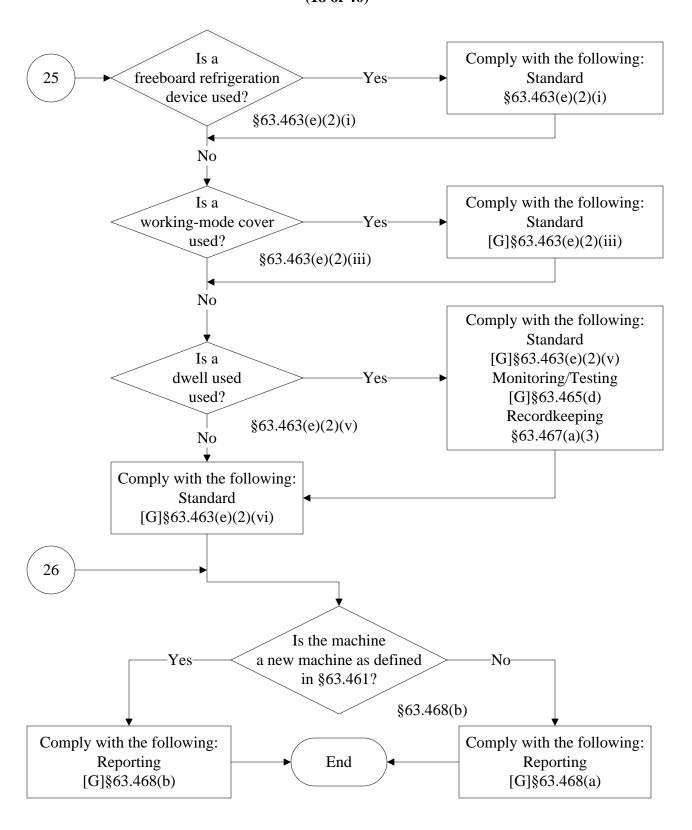

operator of an area source subject to this subpart, you are exempt from the obligation to obtain a title V permit under 40 CFR part 70 or 71, provided that you are not required to obtain a permit under 40 CFR 70.3(a) or 71.3(a) for a reason other than your status as an area source under this subpart. Notwithstanding the previous sentence, you must continue to comply with the provisions of this subpart applicable to area sources.

End





(5 of 40)







(7 of 40)







### **40 CFR Part 63, Subpart T**(10 of 40)





### **40 CFR Part 63, Subpart T**(12 of 40)



### **40 CFR Part 63, Subpart T**(13 of 40)



# **40 CFR Part 63, Subpart T**(14 of 40)



# **40 CFR Part 63, Subpart T**(15 of 40)





#### 40 CFR Part 63, Subpart T (17 of 40)



# **40 CFR Part 63, Subpart T**(18 of 40)



#### **40 CFR Part 63, Subpart T**(19 of 40)



(20 of 40)



#### 40 CFR Part 63, Subpart T (21 of 40)



## **40 CFR Part 63, Subpart T**(22 of 40)



# **40 CFR Part 63, Subpart T**(23 of 40)



### **40 CFR Part 63, Subpart T**(24 of 40)



#### **40 CFR Part 63, Subpart T**(25 of 40)



## **40 CFR Part 63, Subpart T**(26 of 40)



### **40 CFR Part 63, Subpart T**(27 of 40)



# **40 CFR Part 63, Subpart T**(28 of 40)



# **40 CFR Part 63, Subpart T**(29 of 40)



#### 40 CFR Part 63, Subpart T (30 of 40)



#### 40 CFR Part 63, Subpart T (31 of 40)



#### **40 CFR Part 63, Subpart T** (32 of 40)



#### **40 CFR Part 63, Subpart T**(33 of 40)



#### **40 CFR Part 63, Subpart T**(34 of 40)



#### **40 CFR Part 63, Subpart T**(35 of 40)



### **40 CFR Part 63, Subpart T**(36 of