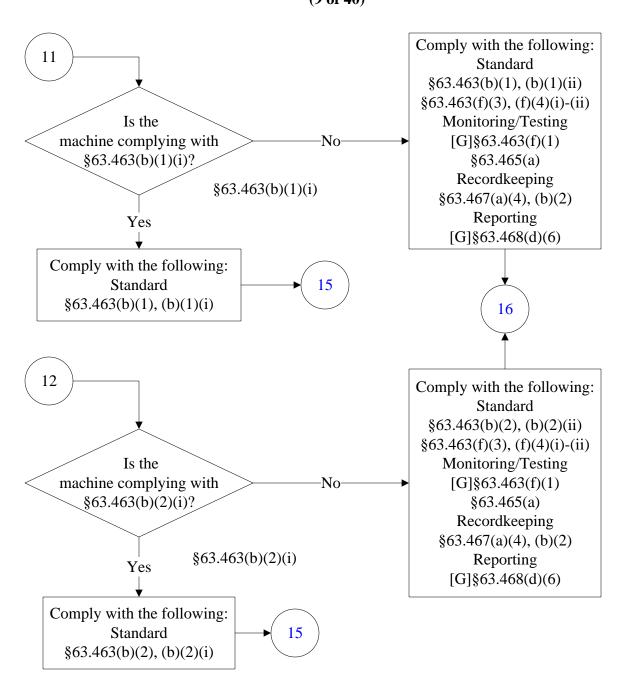

#### Below is a flowchart describing 40 CFR Part 63, Subpart T. It will likely not be accessible using a screen reader. For the text of the statute/rule, please go to

#### 40 CFR Part 63, Subpart T (1 of 40)



#### 40 CFR Part 63, Subpart T (2 of 40)



The Administrator has determined that if you are an owner or operator of an area source subject to this subpart, you are exempt from the obligation to obtain a title V permit under 40 CFR part 70 or 71, provided that you are not required to obtain a permit under 40 CFR 70.3(a) or 71.3(a) for a reason other than your status as an area source under this subpart. Notwithstanding the previous sentence, you must continue to comply with the provisions of this subpart applicable to area sources.

End





(5 of 40)







(7 of 40)







### **40 CFR Part 63, Subpart T**(10 of 40)





### **40 CFR Part 63, Subpart T**(12 of 40)



### **40 CFR Part 63, Subpart T**(13 of 40)



# **40 CFR Part 63, Subpart T**(14 of 40)



# **40 CFR Part 63, Subpart T**(15 of 40)





#### 40 CFR Part 63, Subpart T (17 of 40)



# **40 CFR Part 63, Subpart T**(18 of 40)



#### **40 CFR Part 63, Subpart T**(19 of 40)



(20 of 40)



#### 40 CFR Part 63, Subpart T (21 of 40)



## **40 CFR Part 63, Subpart T**(22 of 40)



# **40 CFR Part 63, Subpart T**(23 of 40)



### **40 CFR Part 63, Subpart T**(24 of 40)



#### **40 CFR Part 63, Subpart T**(25 of 40)



## **40 CFR Part 63, Subpart T**(26 of 40)



### **40 CFR Part 63, Subpart T**(27 of 40)



# **40 CFR Part 63, Subpart T**(28 of 40)



# **40 CFR Part 63, Subpart T**(29 of 40)