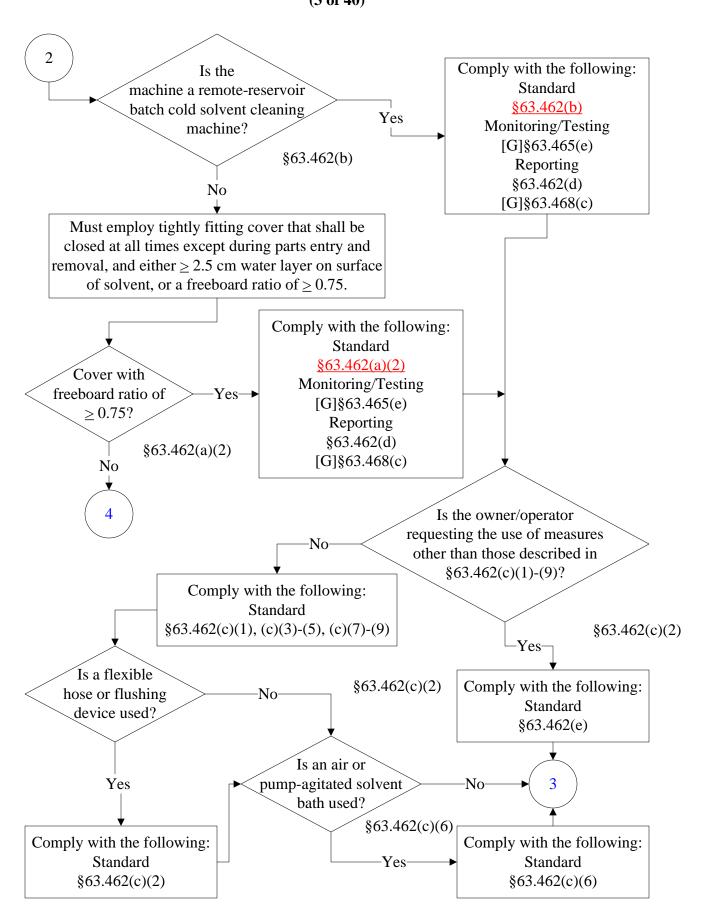

#### Below is a flowchart describing 40 CFR Part 63, Subpart T. It will likely not be accessible using a screen reader. For the text of the statute/rule, please go to

#### 40 CFR Part 63, Subpart T (1 of 40)



#### 40 CFR Part 63, Subpart T (2 of 40)



The Administrator has determined that if you are an owner or operator of an area source subject to this subpart, you are exempt from the obligation to obtain a title V permit under 40 CFR part 70 or 71, provided that you are not required to obtain a permit under 40 CFR 70.3(a) or 71.3(a) for a reason other than your status as an area source under this subpart. Notwithstanding the previous sentence, you must continue to comply with the provisions of this subpart applicable to area sources.

End





(5 of 40)







(7 of 40)







### **40 CFR Part 63, Subpart T**(10 of 40)





### **40 CFR Part 63, Subpart T**(12 of 40)



### **40 CFR Part 63, Subpart T**(13 of 40)



# **40 CFR Part 63, Subpart T**(14 of 40)



# **40 CFR Part 63, Subpart T**(15 of 40)





#### 40 CFR Part 63, Subpart T (17 of 40)



# **40 CFR Part 63, Subpart T**(18 of 40)



#### **40 CFR Part 63, Subpart T**(19 of 40)



(20 of 40)



#### 40 CFR Part 63, Subpart T (21 of 40)



## **40 CFR Part 63, Subpart T**(22 of 40)



# **40 CFR Part 63, Subpart T**(23 of 40)



### **40 CFR Part 63, Subpart T**(24 of 40)



#### **40 CFR Part 63, Subpart T**(25 of 40)



## **40 CFR Part 63, Subpart T**(26 of 40)



### **40 CFR Part 63, Subpart T**(27 of 40)



# **40 CFR Part 63, Subpart T**(28 of 40)



# **40