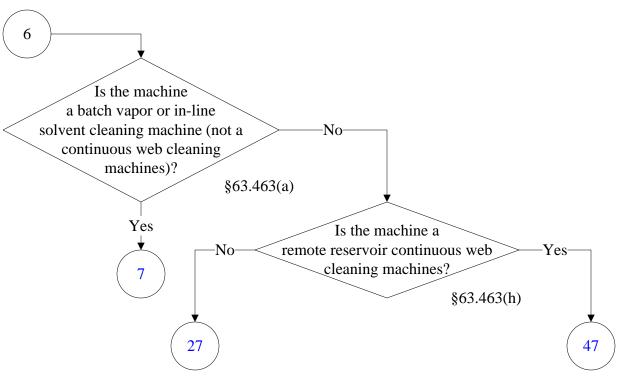

#### Below is a flowchart describing 40 CFR Part 63, Subpart T. It will likely not be accessible using a screen reader. For the text of the statute/rule, please go to

#### 40 CFR Part 63, Subpart T (1 of 40)



#### 40 CFR Part 63, Subpart T (2 of 40)



The Administrator has determined that if you are an owner or operator of an area source subject to this subpart, you are exempt from the obligation to obtain a title V permit under 40 CFR part 70 or 71, provided that you are not required to obtain a permit under 40 CFR 70.3(a) or 71.3(a) for a reason other than your status as an area source under this subpart. Notwithstanding the previous sentence, you must continue to comply with the provisions of this subpart applicable to area sources.

End





(5 of 40)







(7 of 40)







### **40 CFR Part 63, Subpart T**(10 of 40)





### **40 CFR Part 63, Subpart T**(12 of 40)



### **40 CFR Part 63, Subpart T**(13 of 40)



# **40 CFR Part 63, Subpart T**(14 of 40)



# **40 CFR Part 63, Subpart T**(15 of 40)





#### 40 CFR Part 63, Subpart T (17 of 40)



# **40 CFR Part 63, Subpart T**(18 of 40)



#### **40 CFR Part 63, Subpart T**(19 of 40)



(20 of 40)



#### 40 CFR Part 63, Subpart T (21 of 40)



## **40 CFR Part 63, Subpart T**(22 of 40)



# **40 CFR Part 63, Subpart T**(23 of 40)



### **40 CFR Part 63, Subpart T**(24 of 40)



#### **40 CFR Part 63, Subpart T**(25 of 40)



## **40 CFR Part 63, Subpart T**(26 of 40)



### **40 CFR Part 63, Subpart T**(27 of 40)



# **40 CFR Part 63, Subpart T**(28 of 40)



# **40 CFR Part 63, Sub