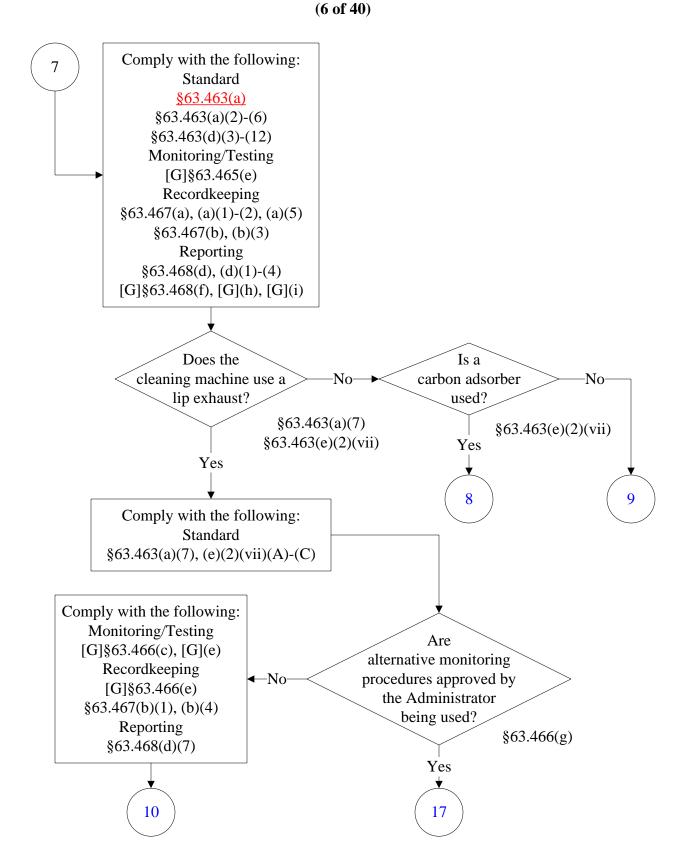

#### Below is a flowchart describing 40 CFR Part 63, Subpart T. It will likely not be accessible using a screen reader. For the text of the statute/rule, please go to

#### 40 CFR Part 63, Subpart T (1 of 40)



#### 40 CFR Part 63, Subpart T (2 of 40)



The Administrator has determined that if you are an owner or operator of an area source subject to this subpart, you are exempt from the obligation to obtain a title V permit under 40 CFR part 70 or 71, provided that you are not required to obtain a permit under 40 CFR 70.3(a) or 71.3(a) for a reason other than your status as an area source under this subpart. Notwithstanding the previous sentence, you must continue to comply with the provisions of this subpart applicable to area sources.

End





(5 of 40)







(7 of 40)







### **40 CFR Part 63, Subpart T**(10 of 40)





### **40 CFR Part 63, Subpart T**(12 of 40)



### **40 CFR Part 63, Subpart T**(13 of 40)



# **40 CFR Part 63, Subpart T**(14 of 40)



# **40 CFR Part 63, Subpart T**(15 of 40)





#### 40 CFR Part 63, Subpart T (17 of 40)



# **40 CFR Part 63, Subpart T**(18 of 40)



#### **40 CFR Part 63, Subpart T**(19 of 40)



(20 of 40)



#### 40 CFR Part 63, Subpart T (21 of 40)



## **40 CFR Part 63, Subpart T**(22 of 40)



# **40 CFR Part 63, Subpart T**(23 of 40)



### **40 CFR Part 63, Subpart T**(24 of 40)



#### **40 CFR Part 63, Subpart T**(25 of 40)



## **40 CFR Part 63, Subpart T**(26 of 40)



### **40 CFR Part 63, Subpart T**(27 of 40)



# **40 CFR Part 63, Subpart T**(28 of 40)



# **40 CFR Part 63, Subpa