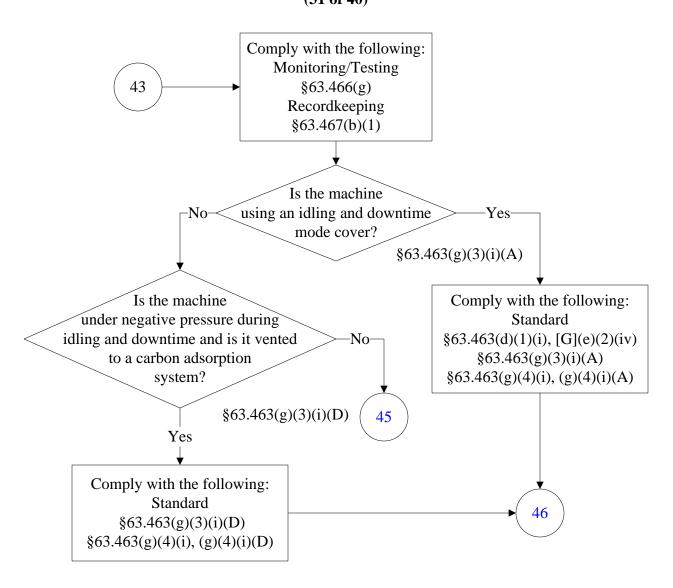

40)



### **40 CFR Part 63, Subpart T**(13 of 40)



# **40 CFR Part 63, Subpart T**(14 of 40)



# **40 CFR Part 63, Subpart T**(15 of 40)





#### 40 CFR Part 63, Subpart T (17 of 40)



# **40 CFR Part 63, Subpart T**(18 of 40)



#### **40 CFR Part 63, Subpart T**(19 of 40)



(20 of 40)



#### 40 CFR Part 63, Subpart T (21 of 40)



## **40 CFR Part 63, Subpart T**(22 of 40)



# **40 CFR Part 63, Subpart T**(23 of 40)



### **40 CFR Part 63, Subpart T**(24 of 40)



#### **40 CFR Part 63, Subpart T**(25 of 40)



## **40 CFR Part 63, Subpart T**(26 of 40)



### **40 CFR Part 63, Subpart T**(27 of 40)



# **40 CFR Part 63, Subpart T**(28 of 40)



# **40 CFR Part 63, Subpart T**(29 of 40)



#### 40 CFR Part 63, Subpart T (30 of 40)



#### 40 CFR Part 63, Subpart T (31 of 40)



#### **40 CFR Part 63, Subpart T** (32 of 40)



#### **40 CFR Part 63, Subpart T**(33 of 40)



#### **40 CFR Part 63, Subpart T**(34 of 40)



#### **40 CFR Part 63, Subpart T**(35 of 40)



### **40 CFR Part 63, Subpart T**(36 of 40)



# **40 CFR Part 63, Subpart T**(37 of 40)



### **40 CFR Part 63, Subpart T**(38 of 40)



#### 40 CFR Part 63, Subpart T (39 of 40)



#### 40 CFR Part 63, Subpart T (40 of 40)