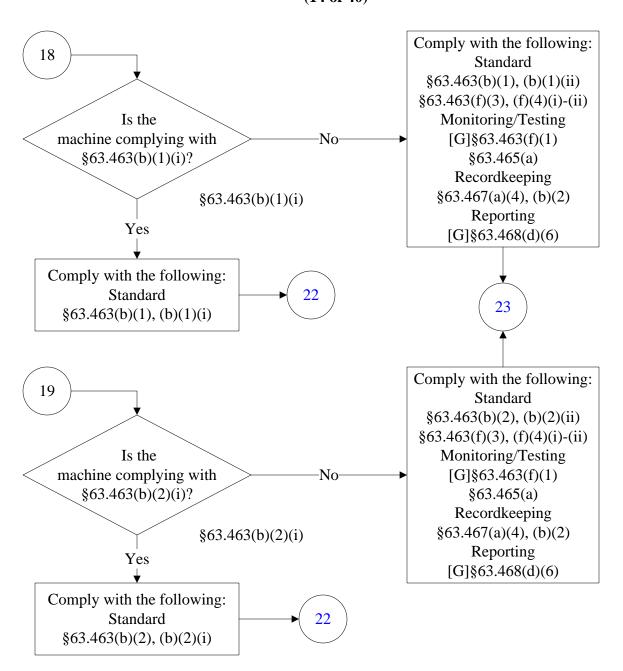

Part 63, Subpart T (1 of 40)



#### 40 CFR Part 63, Subpart T (2 of 40)



The Administrator has determined that if you are an owner or operator of an area source subject to this subpart, you are exempt from the obligation to obtain a title V permit under 40 CFR part 70 or 71, provided that you are not required to obtain a permit under 40 CFR 70.3(a) or 71.3(a) for a reason other than your status as an area source under this subpart. Notwithstanding the previous sentence, you must continue to comply with the provisions of this subpart applicable to area sources.

End





(5 of 40)







(7 of 40)







### **40 CFR Part 63, Subpart T**(10 of 40)





### **40 CFR Part 63, Subpart T**(12 of 40)



### **40 CFR Part 63, Subpart T**(13 of 40)



# **40 CFR Part 63, Subpart T**(14 of 40)



# **40 CFR Part 63, Subpart T**(15 of 40)





#### 40 CFR Part 63, Subpart T (17 of 40)



# **40 CFR Part 63, Subpart T**(18 of 40)



#### **40 CFR Part 63, Subpart T**(19 of 40)



(20 of 40)



#### 40 CFR Part 63, Subpart T (21 of 40)



## **40 CFR Part 63, Subpart T**(22 of 40)



# **40 CFR Part 63, Subpart T**(23 of 40)



### **40 CFR Part 63, Subpart T**(24 of 40)



#### **40 CFR Part 63, Subpart T**(25 of 40)



## **40 CFR Part 63, Subpart T**(26 of 40)



### **40 CFR Part 63, Subpart T**(27 of 40)



# **40 CFR Part 63, Subpart T**(28 of 40)



# **40 CFR Part 63, Subpart T**(29 of 40)



#### 40 CFR Part 63, Subpart T (30 of 40)



#### 40 CFR Part 63, Subpart T (31 of 40)



#### **40 CFR Part 63, Subpart T** (32 of 40)



#### **40 CFR Part 63, Subpart T**(33 of 40)