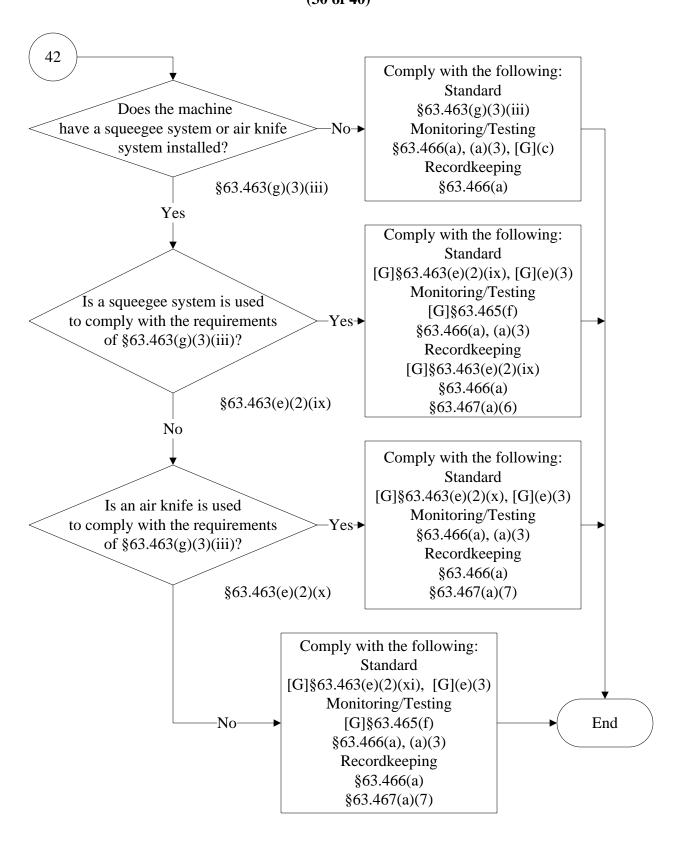

### **40 CFR Part 63, Subpart T**(12 of 40)



### **40 CFR Part 63, Subpart T**(13 of 40)



# **40 CFR Part 63, Subpart T**(14 of 40)



# **40 CFR Part 63, Subpart T**(15 of 40)





#### 40 CFR Part 63, Subpart T (17 of 40)



# **40 CFR Part 63, Subpart T**(18 of 40)



#### **40 CFR Part 63, Subpart T**(19 of 40)



(20 of 40)



#### 40 CFR Part 63, Subpart T (21 of 40)



## **40 CFR Part 63, Subpart T**(22 of 40)



# **40 CFR Part 63, Subpart T**(23 of 40)



### **40 CFR Part 63, Subpart T**(24 of 40)



#### **40 CFR Part 63, Subpart T**(25 of 40)



## **40 CFR Part 63, Subpart T**(26 of 40)



### **40 CFR Part 63, Subpart T**(27 of 40)



# **40 CFR Part 63, Subpart T**(28 of 40)



# **40 CFR Part 63, Subpart T**(29 of 40)



#### 40 CFR Part 63, Subpart T (30 of 40)



#### 40 CFR Part 63, Subpart T (31 of 40)



#### **40 CFR Part 63, Subpart T** (32 of 40)



#### **40 CFR Part 63, Subpart T**(33 of 40)



#### **40 CFR Part 63, Subpart T**(34 of 40)



#### **40 CFR Part 63, Subpart T**(35 of 40)



### **40 CFR Part 63, Subpart T**(36 of 40)



# **40 CFR Part 63, Subpart T**(37 of 40)



### **40 CFR Part 63, Subpart T**(38 of 40)



#### 40 CFR Part 63, Subpart T (39 of 40)



#### 40 CFR Part 63, Subpart T (40 of 40)