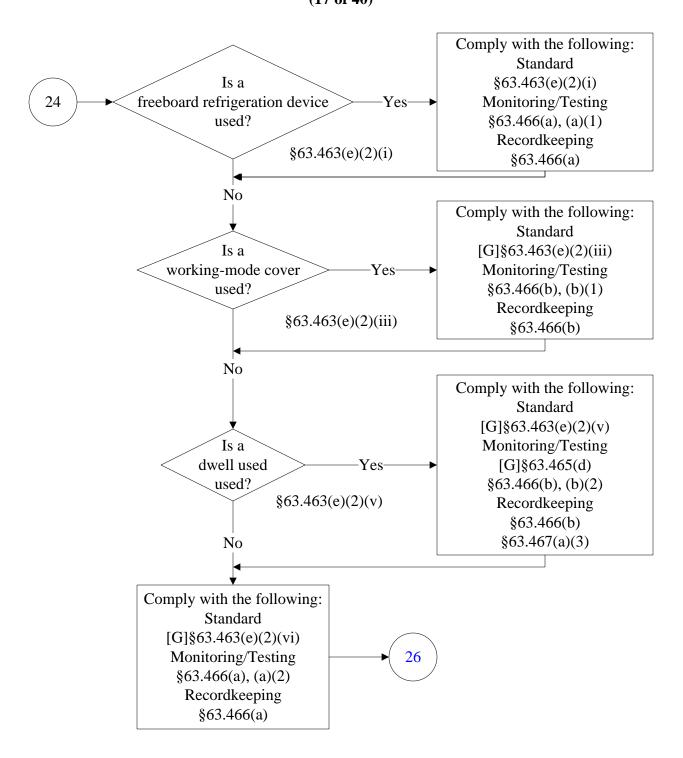

r has determined that if you are an owner or operator of an area source subject to this subpart, you are exempt from the obligation to obtain a title V permit under 40 CFR part 70 or 71, provided that you are not required to obtain a permit under 40 CFR 70.3(a) or 71.3(a) for a reason other than your status as an area source under this subpart. Notwithstanding the previous sentence, you must continue to comply with the provisions of this subpart applicable to area sources.

End





(5 of 40)







(7 of 40)







### **40 CFR Part 63, Subpart T**(10 of 40)





### **40 CFR Part 63, Subpart T**(12 of 40)



### **40 CFR Part 63, Subpart T**(13 of 40)



# **40 CFR Part 63, Subpart T**(14 of 40)



# **40 CFR Part 63, Subpart T**(15 of 40)





#### 40 CFR Part 63, Subpart T (17 of 40)



# **40 CFR Part 63, Subpart T**(18 of 40)



#### **40 CFR Part 63, Subpart T**(19 of 40)



(20 of 40)



#### 40 CFR Part 63, Subpart T (21 of 40)



## **40 CFR Part 63, Subpart T**(22 of 40)



# **40 CFR Part 63, Subpart T**(23 of 40)



### **40 CFR Part 63, Subpart T**(24 of 40)



#### **40 CFR Part 63, Subpart T**(25 of 40)



## **40 CFR Part 63, Subpart T**(26 of 40)



### **40 CFR Part 63, Subpart T**(27 of 40)



# **40 CFR Part 63, Subpart T**(28 of 40)



# **40 CFR Part 63, Subpart T**(29 of 40)



#### 40 CFR Part 63, Subpart T (30 of 40)



#### 40 CFR Part 63, Subpart T (31 of 40)



#### **40 CFR Part 63, Subpart T** (32 of 40)



#### **40 CFR Part 63, Subpart T**(33 of 40)



#### **40 CFR Part 63, Subpart T**(34 of 40)



#### **40 CFR Part 63, Subpart T**(35 of 4