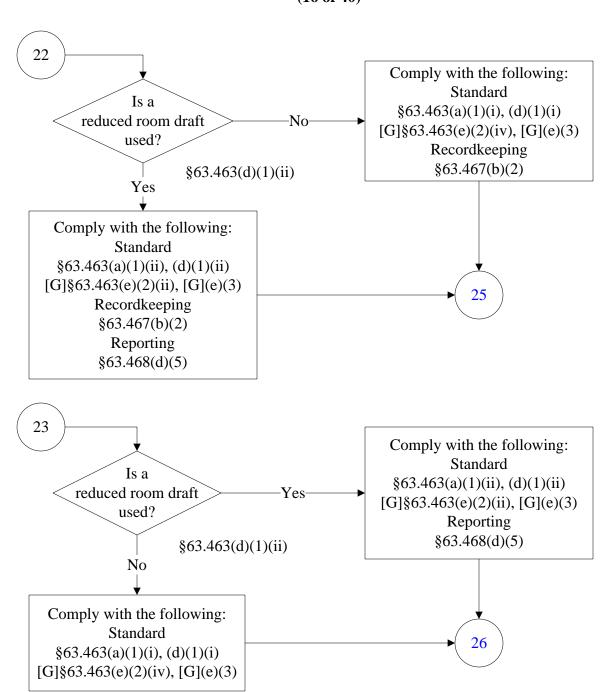

t 63, Subpart T (2 of 40)



The Administrator has determined that if you are an owner or operator of an area source subject to this subpart, you are exempt from the obligation to obtain a title V permit under 40 CFR part 70 or 71, provided that you are not required to obtain a permit under 40 CFR 70.3(a) or 71.3(a) for a reason other than your status as an area source under this subpart. Notwithstanding the previous sentence, you must continue to comply with the provisions of this subpart applicable to area sources.

End





(5 of 40)







(7 of 40)







### **40 CFR Part 63, Subpart T**(10 of 40)





### **40 CFR Part 63, Subpart T**(12 of 40)



### **40 CFR Part 63, Subpart T**(13 of 40)



# **40 CFR Part 63, Subpart T**(14 of 40)



# **40 CFR Part 63, Subpart T**(15 of 40)





#### 40 CFR Part 63, Subpart T (17 of 40)



# **40 CFR Part 63, Subpart T**(18 of 40)



#### **40 CFR Part 63, Subpart T**(19 of 40)



(20 of 40)



#### 40 CFR Part 63, Subpart T (21 of 40)



## **40 CFR Part 63, Subpart T**(22 of 40)



# **40 CFR Part 63, Subpart T**(23 of 40)



### **40 CFR Part 63, Subpart T**(24 of 40)



#### **40 CFR Part 63, Subpart T**(25 of 40)



## **40 CFR Part 63, Subpart T**(26 of 40)



### **40 CFR Part 63, Subpart T**(27 of 40)



# **40 CFR Part 63, Subpart T**(28 of 40)



# **40 CFR Part 63, Subpart T**(29 of 40)



#### 40 CFR Part 63, Subpart T (30 of 40)



#### 40 CFR Part 63, Subpart T (31 of 40)



#### **40 CFR Part 63, Subpart T** (32 of 40)



#### **40 CFR Part 63, Subpart T**(33 of 40)



#### **40 CFR Part 63, Subpart T**(34 of 40)