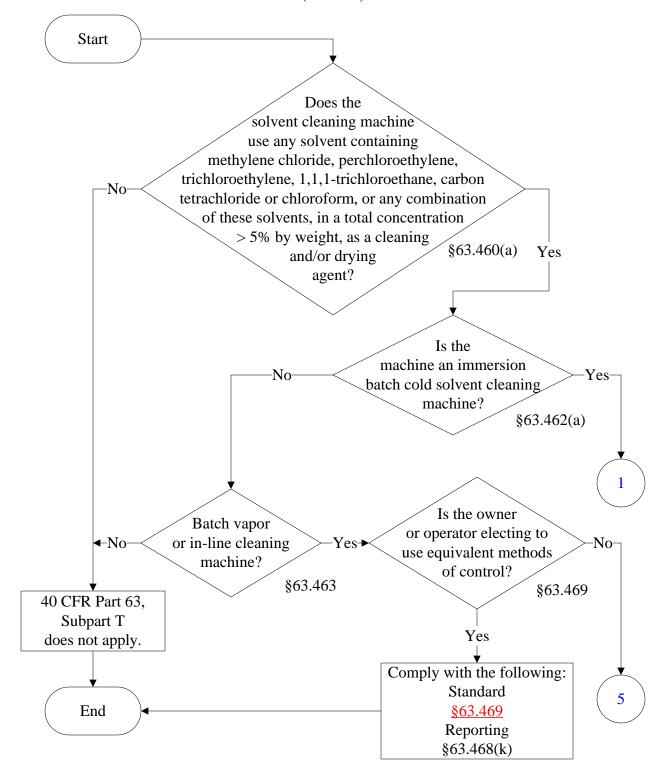

#### Below is a flowchart describing 40 CFR Part 63, Subpart T. It will likely not be accessible using a screen reader. For the text of the statute/rule, please go to

#### 40 CFR Part 63, Subpart T (1 of 40)