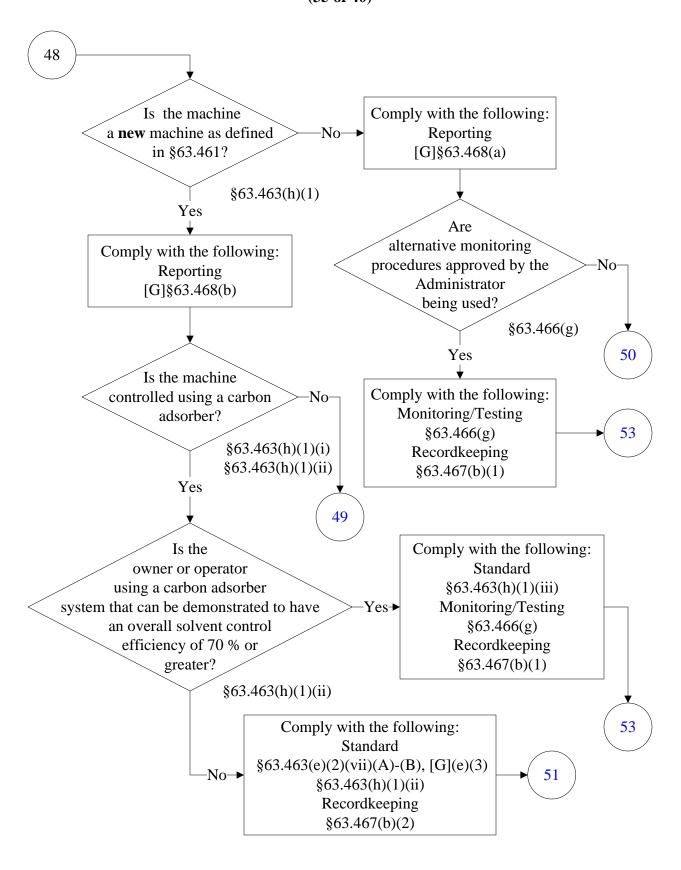

**40 CFR Part 63, Subpart T**(18 of 40)



#### **40 CFR Part 63, Subpart T**(19 of 40)



(20 of 40)



#### 40 CFR Part 63, Subpart T (21 of 40)



## **40 CFR Part 63, Subpart T**(22 of 40)



# **40 CFR Part 63, Subpart T**(23 of 40)



### **40 CFR Part 63, Subpart T**(24 of 40)



#### **40 CFR Part 63, Subpart T**(25 of 40)



## **40 CFR Part 63, Subpart T**(26 of 40)



### **40 CFR Part 63, Subpart T**(27 of 40)



# **40 CFR Part 63, Subpart T**(28 of 40)



# **40 CFR Part 63, Subpart T**(29 of 40)



#### 40 CFR Part 63, Subpart T (30 of 40)



#### 40 CFR Part 63, Subpart T (31 of 40)



#### **40 CFR Part 63, Subpart T** (32 of 40)



#### **40 CFR Part 63, Subpart T**(33 of 40)



#### **40 CFR Part 63, Subpart T**(34 of 40)



#### **40 CFR Part 63, Subpart T**(35 of 40)



### **40 CFR Part 63, Subpart T**(36 of 40)



# **40 CFR Part 63, Subpart T**(37 of 40)



### **40 CFR Part 63, Subpart T**(38 of 40)



#### 40 CFR Part 63, Subpart T (39 of 40)



#### 40 CFR Part 63, Subpart T (40 of 40)